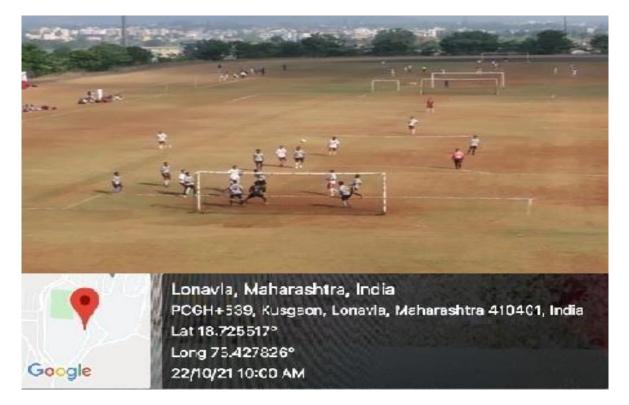

# International Yoga Day(2018-2019):

INTERNATIONAL YOGA DAY: 21 st June 2018 International Yoga Day was organized on 21st June 2018 by NSS and Student Welfare Team. Principal Dr. M.S Rohokale, teaching and non teaching staff members and students of different departments participated in the event. The event was organized at cricket ground of STES campus Lonavala by 11.00 AM. Around 10 student volunteers were there to give the training of various moves of Yoga. They explained the importence of Yoga in day to day life and give a glance of various asanas and kriyas like kapalbhati, anulom vilom, tadasana, vajrasana etc. This event was helpful for the students as well as for the staff members for getting awareness about the actual impact of yoga and correct way of practicing it.

Snap shots:

Students volunteers are training for different asanas of Yoga