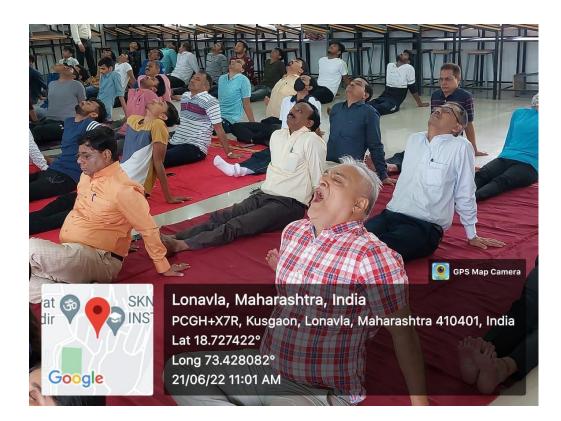

# International Yoga Day(2021-2022):

"International Yoga Day was organized on 21<sup>st</sup> June 2022 by NSS Unit in association with NDLI club of SKNSITS. The event was held at SKNSITS B-building drawing hall on 10 am. The chief guest of the program was senior yoga teacher Mr.Geetesh Kulkurni from Man Shakti kendra, Lonavala.

At the start, the chief was felicited by the campus director Dr. M. S. Gaikwad sir. After that Dr. M. S. Gaikwad sir shared his views by telling the significance of yoga in our daily life and how it is helping to keep a person healthy. After that, Chief guest Mr. Geetesh Kulkarni told why yoga has been an integral part of our life. He told that yoga is essential for our physical as well as mental health. He exercised different Asanas Of Yoga. All the attendee have done all these asnas very nicely. At the end, a prayer was conducted.

# Snap shots: