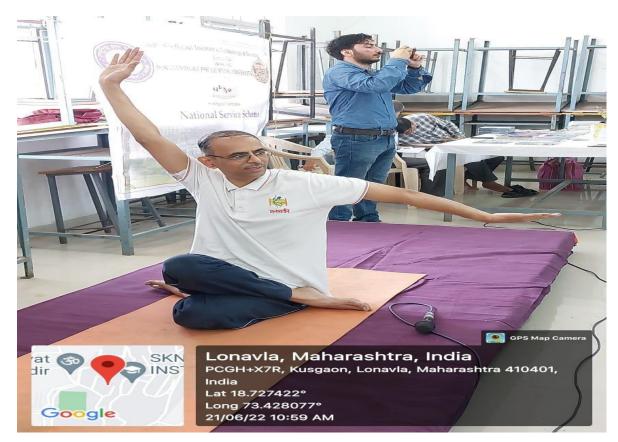

# International Yoga Day(2020-2021):

NSS unit organized an online celebration of International Yoga Day on 21<sup>st</sup> June, 2020. The Yoga trainer invited for this program was Mr.Jagmindar Sandhu sir from Sinhgad Public School, Lonavala.

At the start of the event, he told the importance of Yoga in our daily life. He told that so many problems like stress can be overcome by doing yoga daily. He demonstrated some of the Asanas and told the significance of doing it. He explained the importance of Yoga in day to day life and give a glance of various asanas and kriyas like kapalbhati, anulom vilom, tadasana, vajrasana etc. This event was helpful for the students as well as for the staff members for getting awareness about the actual impact of yoga and correct way of practicing it. Almost 100 students participated in this event. All the teaching and non teaching staff participated enthusiastically in this event.

At the end, NSS PO Mr. S.S, Chavan extended vote of thanks to Sandhu sir and all the participants.

### Snap shots: