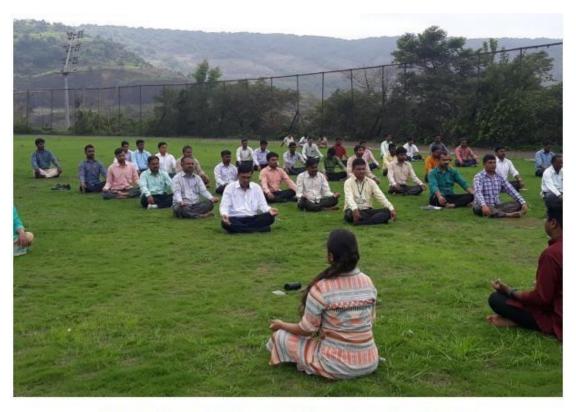

# International Yoga Day(2020-2021):

NSS unit organized an online celebration of International Yoga Day on 21<sup>st</sup> June, 2020. The Yoga trainer invited for this program was Mr.Jagmindar Sandhu sir from Sinhgad Public School, Lonavala.

At the start of the event, he told the importance of Yoga in our daily life. He told that so many problems like stress can be overcome by doing yoga daily. He demonstrated some of the Asanas and told the significance of doing it. He explained the importance of Yoga in day to day life and give a glance of various asanas and kriyas like kapalbhati, anulom vilom, tadasana, vajrasana etc. This event was helpful for the students as well as for the staff members for getting awareness about the actual impact of yoga and correct way of practicing it. Almost 100 students participated in this event. All the teaching and non teaching staff participated enthusiastically in this event.

At the end, NSS PO Mr. S.S, Chavan extended vote of thanks to Sandhu sir and all the participants.

### Snap shots: