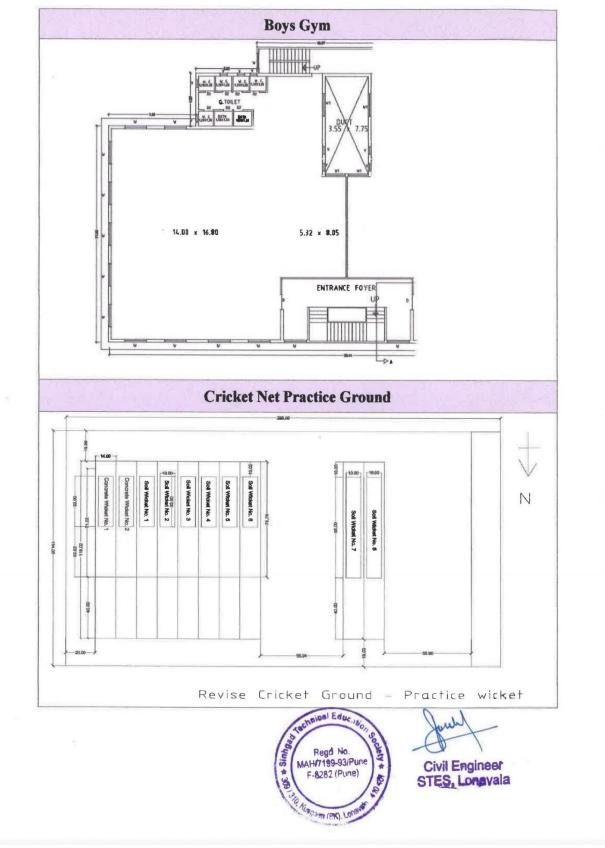

# Layout of Boys Gym & Cricket Net Practice Ground

SIHMCT/NAAC-2023/Criteria-4/4.1.1

11