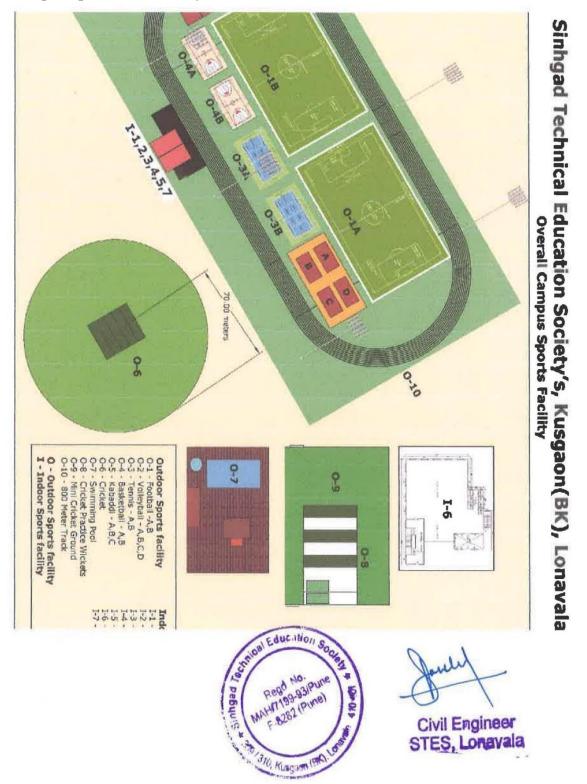

| 2015                                                                                              | 40                | 51          | 42          | 39          |
|    | Total Area in<br>Sq. M.          | 42794.64         | *Note : Academic year 2020-21 due to COVID 19pandemic,<br>students were not available physically. |                   |             |             |             |



#### SINHGAD INSTITUTE OF HOTEL MANAGEMENT & CATERING TECHNOLOGY

(Approved by AICTE, New Delhi, Recognized G., of Maharashtra Es Affiliated te Savitribai Phule pune University) Gat No 309, 310 & 314, Kusgaon (Bk.), Off Mumbai-Pune Expressway, Lonavala, Pune- 410 401 Phone : 02114- 673313/14, E-Mail - principal.sihmct@sinhgad.edu Website: www.sinhgad.edu

### 1. Overall Campus Sports Facilities layout





#### SINHGAD INSTITUTE OF HOTEL MANAGEMENT & CATERING TECHNOLOGY

(Approved by AICTE, New Delhi, Recognized G., of Maharashtra Es Affiliated te Savitribai Phule pune University) Gat No 309, 310 & 314, Kusgaon (Bk.), Off Mumbai-Pune Expressway, Lonavala, Pune- 410 401 Phone : 02114- 673313/14, E-Mail - principal.sihmct@sinhgad.edu Website: www.sinhgad.edu

# Football, Hockey ground, Cricket and Jogging and Volleyball Track layout



ISK) LO



### SINHGAD INSTITUTE OF HOTEL MANAGEMENT & CATERING TECHNOLOGY

(Approved by AICTE, New Delhi, Recognized G., of Maharashtra Es Affiliated te Savitribai Phule pune University) Gat No 309, 310 & 314, Kusgaon (Bk.), Off Mumbai-Pune Expressway, Lonavala, Pune- 410 401 Phone : 02114- 673313/14, E-Mail - principal.sihmct@sinhgad.edu Website: www.sinhg