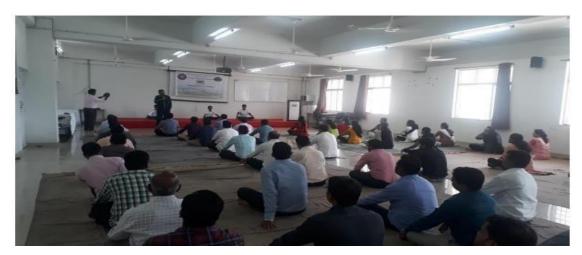

# International Yoga Day(2020-2021):

NSS unit organized an online celebration of International Yoga Day on 21<sup>st</sup> June, 2020. The Yoga trainer invited for this program was Mr.Jagmindar Sandhu sir from Sinhgad Public School, Lonavala.

At the start of the event, he told the importance of Yoga in our daily life. He told that so many problems like stress can be overcome by doing yoga daily. He demonstrated some of the Asanas and told the significance of doing it. He explained the importance of Yoga in day to day life and give a glance of various asanas and kriyas like kapalbhati, anulom vilom, tadasana, vajrasana etc. This event was helpful for the students as well as for the staff members for getting awareness about the actual impact of yoga and correct way of practicing it. Almost 100 students participated in this event. All the teaching and non teaching staff participated enthusiastically in this event.

At the end, NSS PO Mr. S.S, Chavan extended vote of thanks to Sandhu sir and all the participants.

### Snap shots: