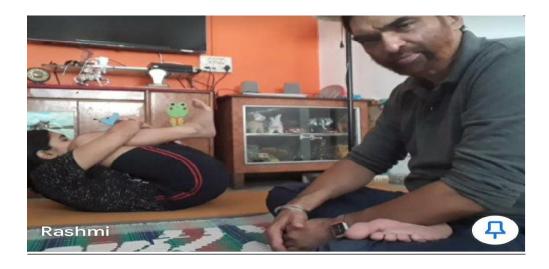

# International Yoga Day(2020-2021):

NSS unit organized an online celebration of International Yoga Day on 21<sup>st</sup> June, 2020. The Yoga trainer invited for this program was Mr.Jagmindar Sandhu sir from Sinhgad Public School, Lonavala.

At the start of the event, he told the importance of Yoga in our daily life. He told that so many problems like stress can be overcome by doing yoga daily. He demonstrated some of the Asanas and told the significance of doing it. He explained the importance of Yoga in day to day life and give a glance of various asanas and kriyas like kapalbhati, anulom vilom, tadasana, vajrasana etc. This event was helpful for the students as well as for the staff members for getting awareness about the actual impact of yoga and correct way of practicing it. Almost 100 students participated in this event. All the teaching and non teaching staff participated enthusiastically in this event.

At the end, NSS PO Mr. S.S, Chavan extended vote of thanks to Sandhu sir and all the participants.