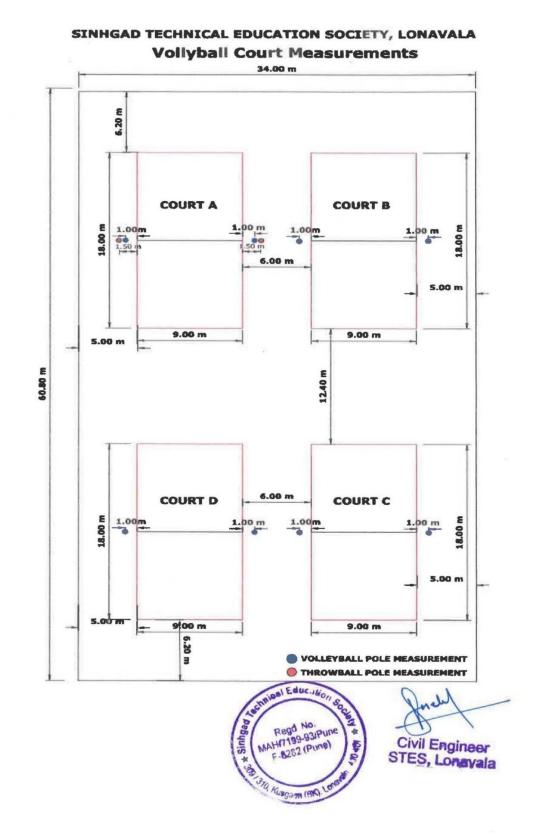

ihmct@sinhgad.edu Website: www.sinhgad.edu





#### SINHGAD INSTITUTE OF HOTEL MANAGEMENT & CATERING TECHNOLOGY

(Approved by AICTE, New Delhi, Recognized G., of Maharashtra Es Affiliated te Savitribai Phule pune University) Gat No 309, 310 & 314, Kusgaon (Bk.), Off Mumbai-Pune Expressway, Lonavala, Pune- 410 401 Phone : 02114- 673313/14, E-Mail - principal.sihmct@sinhgad.edu Website: www.sinhgad.edu







#### SINHGAD INSTITUTE OF HOTEL MANAGEMENT & CATERING TECHNOLOGY

(Approved by AICTE, New Delhi, Recognized G., of Maharashtra Es Affiliated te Savitribai Phule pune University) Gat No 309, 310 & 314, Kusgaon (Bk.), Off Mumbai-Pune Expressway, Lonavala, Pune- 410 401 Phone : 02114- 673313/14, E-Mail - principal.sihmct@sinhgad.edu Website: www.sinhgad.edu

Volleyball court measurement





#### SINHGAD INSTITUTE OF HOTEL MANAGEMENT & CATERING TECHNOLOGY

(Approved by AICTE, New Delhi, Recognized G., of Maharashtra Es Affiliated te Savitribai Phule pune University) Gat No 309, 310 & 314, Kusgaon (Bk.), Off Mumbai-Pune Expressway, Lonavala, Pune- 410 401 Phone : 02114- 673313/14, E-Mail - principal.sihmct@sinhgad.edu Website: www.sinhgad.edu

# **Indoor Sports Building Floor Plan**





#### SINHGAD INSTITUTE OF HOTEL MANAGEMENT & CATERING TECHNOLOGY

(Approved by AICTE, New Delhi, Recognized G., of Maharashtra Es Affiliated te Savitribai Phule pune University) Gat No 309, 310 & 314, Kusgaon (Bk.), Off Mumbai-Pune Expressway, Lonavala, Pune- 410 401 Phone : 02114- 673313/14, E-Mail - principal.sihmct@sinhgad.edu Website: www.sinhgad.edu

# Layout of Boys Gym & Cricket Net