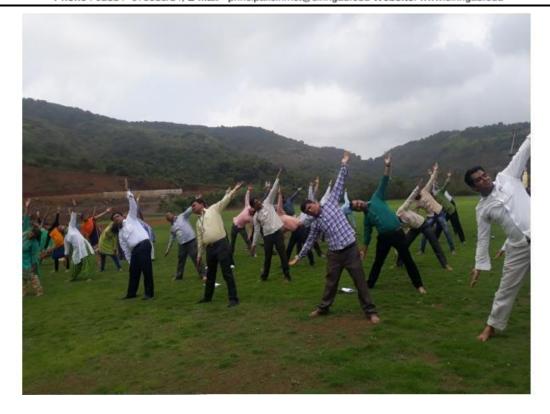

# International Yoga Day(2018-2019):

INTERNATIONAL YOGA DAY: 21 st June 2018 International Yoga Day was organized on 21st June 2018 by NSS and Student Welfare Team. Principal Dr. M.S Rohokale, teaching and non teaching staff members and students of different departments participated in the event. The event was organized at cricket ground of STES campus Lonavala by 11.00 AM. Around 10 student volunteers were there to give the training of various moves of Yoga. They explained the importence of Yoga in day to day life and give a glance of various asanas and kriyas like kapalbhati, anulom vilom, tadasana, vajrasana etc. This event was helpful for the students as well as for the staff members for getting awareness about the actual impact of yoga and correct way of practicing it.

Snap shots:

Students volunteers are training for different asanas of Yoga