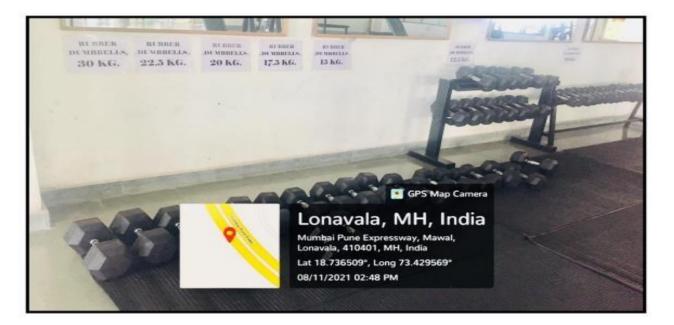

# Gymnasium

A well equipped gymnasium of area 340 square meter exists in the campus. Equipments worth Rs.2,58,000/- are available for doing exercises in gymnasium.

Geo Tagged Photos of Gymnasium:

SIHMCT/NAAC-2023/Criteria-4/4.1.1