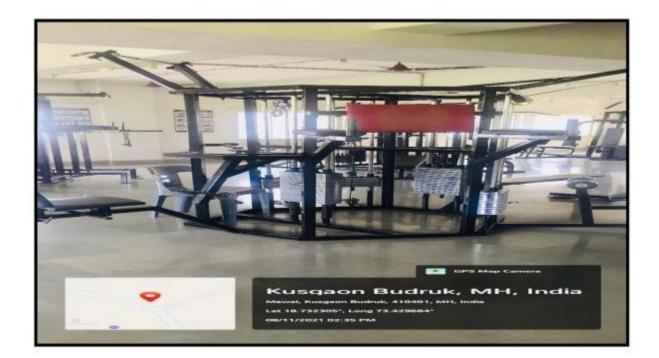

# Gymnasium

A well equipped gymnasium of area 340 square meter exists in the campus. Equipments worth Rs.2,58,000/- are available for doing exercises in gymnasium.

Geo Tagged Photos of Gymnasium:

SIHMCT/NAAC-2023/Criteria-4/4.1.1