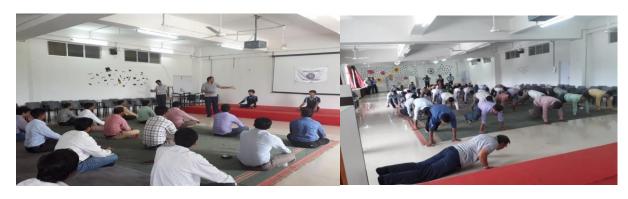

# International Yoga Day(2018-2019):

INTERNATIONAL YOGA DAY: 21 st June 2018 International Yoga Day was organized on 21st June 2018 by NSS and Student Welfare Team. Principal Dr. M.S Rohokale, teaching and non teaching staff members and students of different departments participated in the event. The event was organized at cricket ground of STES campus Lonavala by 11.00 AM. Around 10 student volunteers were there to give the training of various moves of Yoga. They explained the importence of Yoga in day to day life and give a glance of various asanas and kriyas like kapalbhati, anulom vilom, tadasana, vajrasana etc. This event was helpful for the students as well as for the staff members for getting awareness about the actual impact of yoga and correct way of practicing it.

Snap shots:

Students volunteers are training for different asanas of Yoga