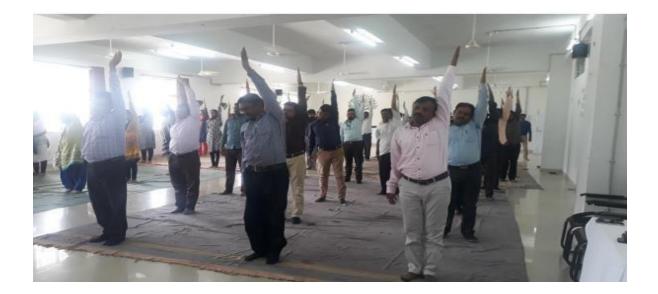

# **International Yoga Day**(2017-2018):

"International Yoga Day was organized on 21<sup>st</sup> June 2017 by NSS Unit and student welfare Team. Principal Dr. M.S Rohokale, HODs of respective departments, teaching - non teaching staff members and students of different departments participated in the event.

The event was organized in the seminar hall of Mechanical Department in the B building(B-305) at 1 PM. Everyone enthusiastically participated in this activity. Mr. Sandhu sir and two students from Sinhgad Public School, Lonavala addressed the importance of Yoga in our daily life for better health and fitness. He taught different ASANAs of Yoga, Surya Namaskar and Pranayam very nicely and appreciated everyone present there for their participation. This event was helpful for students and staff members for getting awareness about the actual impact of Yoga and correct way of practicing it.