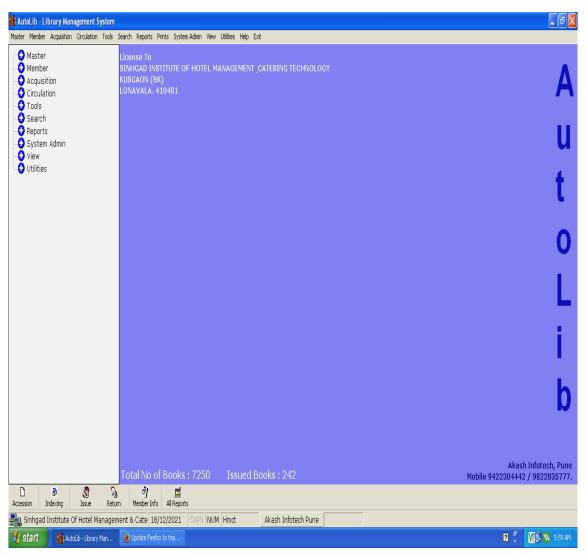

# Figure No. 3: Screen Shot of AutoLib library Management Software 1st

#### version

(Affiliated to Savitribai Phule Pune University, Pune & Approved by AICTE) Gat No. 309/310, off Mumbai Pune Expressway Kusgaon (Bk), Lonavala Pune – 410401 Website : www.sinhgad.edu

| <b># AutoLib</b> - Library Management           |                                                                                                                                                                                                                                                                  | Kau Dhìthar Hala Fuit                                                                         | . Ø X                                                                  |  |  |
|-------------------------------------------------|------------------------------------------------------------------------------------------------------------------------------------------------------------------------------------------------------------------------------------------------------------------|-----------------------------------------------------------------------------------------------|------------------------------------------------------------------------|--|--|
|                                                 | Tools Search Reports Prints System Admin         License To         SINHGAD INSTITUTE OF HOTE         On Line Public Access Catalogue         Search Qlear Print Exit         Search Options         Indexing F Keyword F Projects         Keywords F Search For |                                                                                               | A<br>U<br>t<br>O                                                       |  |  |
|                                                 | <ul> <li>✓ Title ☐ Author ☐ Subject</li> <li>☐ Publisher ☐ ISBN ☐ ISSN</li> <li>• Any Part ○ Starting With</li> <li>• Book Status</li> <li>No of Copies Available :</li> <li>No of Copies Issued</li> <li>Total No of Books : 7250</li> </ul>                    | Search result, for detailed information double dick on book name                              | L<br>i<br>b<br>Akash Infotech, Pune<br>Mobile 9422304442 / 9822835777. |  |  |
| C B S<br>Accession Indexing Issue               | ि ∰ 🛃<br>Return Member Info All Reports                                                                                                                                                                                                                          |                                                                                               |                                                                        |  |  |
| Sinhgad Institute Of Hotel N 👌 🕹 Update Firefox |                                                                                                                                                                                                                                                                  | NUM Hmct Akash Infotech Pune Microsoft Office 👔 Autolib - Library Man 👔 On Line Public Access | 😰 🗘 🔽 🔀 6:03 AM                                                        |  |  |