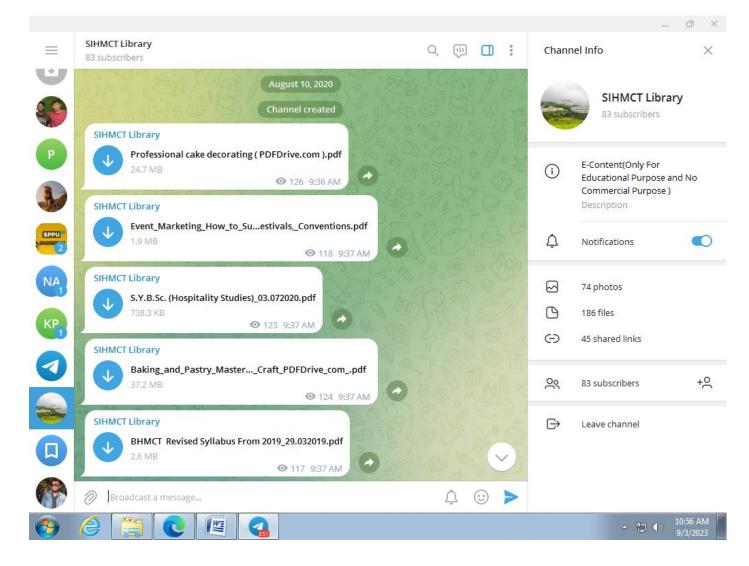

#### 4.2.4 Usage of Library by teachers and students: 22.32 %( Average)

Percentage per day usage of Library by teachers and students Method of computing per day usage of library

| Academic<br>Year | Total Number<br>of teachers &<br>Students visited<br>Library<br>(a) | Total<br>Number of<br>Library<br>Working<br>Days<br>(b) | Per day<br>Usage of<br>Library<br>(d=a/b) | Total<br>Number of<br>Teachers &<br>students<br>(c) | Percentage<br>of per day<br>usage of<br>library<br>(%=d/c*100) |
|------------------|---------------------------------------------------------------------|---------------------------------------------------------|-------------------------------------------|-----------------------------------------------------|----------------------------------------------------------------|
| 2022-23          | 10052                                                               | 246                                                     | 40.86                                     | 184                                                 | 22.20%                                                         |