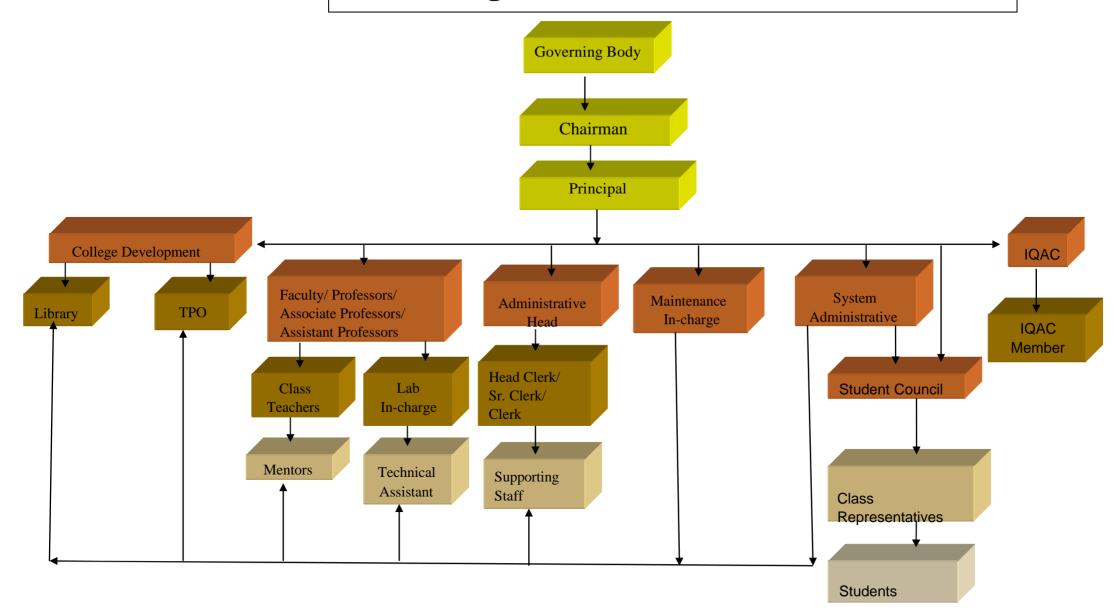

# **Organizational Chart - SIHMCT**

# **Key Indicator - 6.1 Institutional Vision and Leadership**

6.1.1 The governance and leadership is in accordance with the vision and mission of the institution and it is visible in various institutional practices such as decentralization and participation in its institutional governance.