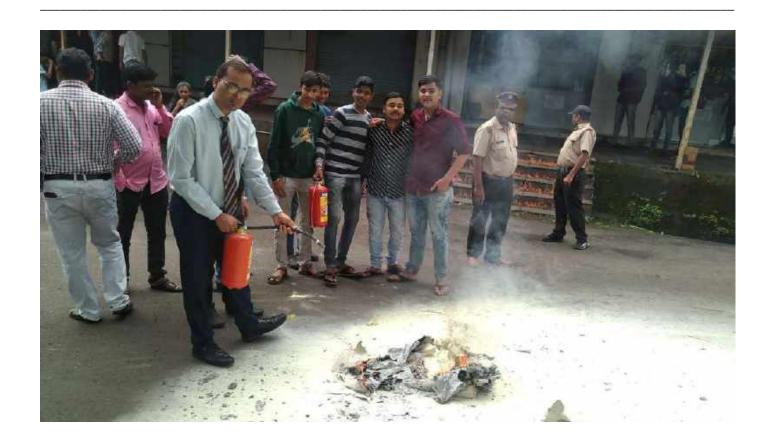

#### **REPORT**

NSS Unit of SIHMCT arranged a "Disaster Management "Activity for students and staff of the STES Lonavala campus at STES Campus on 28th December, 2022. Program was inaugurated by Campus director Dr. M.S. Gaikwad and all the principals of Campus. Students and staff of STES campus lonavala was marked their presence. Mr. Patil was shown how to control fire extinguisher on fire, even students get practical knowledge that how to control fire extinguisher. This activity is conducted in coordination with Mr. Patil. Campus director appreciated the work of NSS on this occasion.