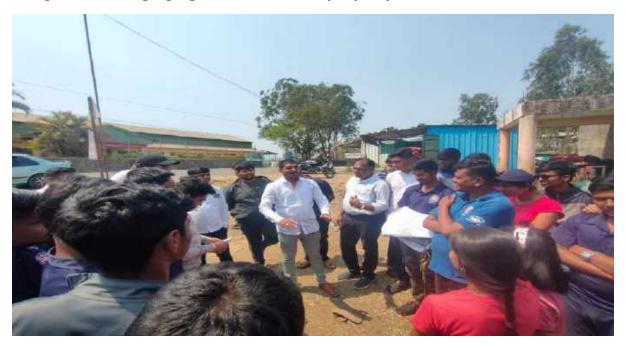

### Day 1

Day 1: 22 Feb 2023

On 22nd February at 8 am, about 150 volunteers from the three colleges SIT, SIPS and SIHMCT leaded by NSS PO prof Santosh Dabade, prof Satish Mendake and prof SA Ghodse respectively gathered at Ganesh Temple in the campus to leave for the camp. They were also assisted by prof Sulakshana Patil from SIT, prof Pramila Patil from SIPS and prof Abhay Ramdin from SIHMCT. After a message from campus director and Principal Dr MS Gaikwad we started our journey towards Kale Colony village, ie the location of the camp.

After about an hour of journey, the buses reached the location. Arrangements for residence of volunteers were done at the primary school and a village hall in the village.

Further, the volunteers were divided into multiple teams and each team was assigned some work. One team stared arranging kitchen and preparation for dinner. Other teams were focused on Inauguration program of the camp. All arrangements were done. The Inauguration program started at 6pm. The chief guest of the program was Mr. SD Chutke, RFO Lonavala. He talked about 'Responsibilities of youth towards environment', he also congratulated and motivated students for the camp.