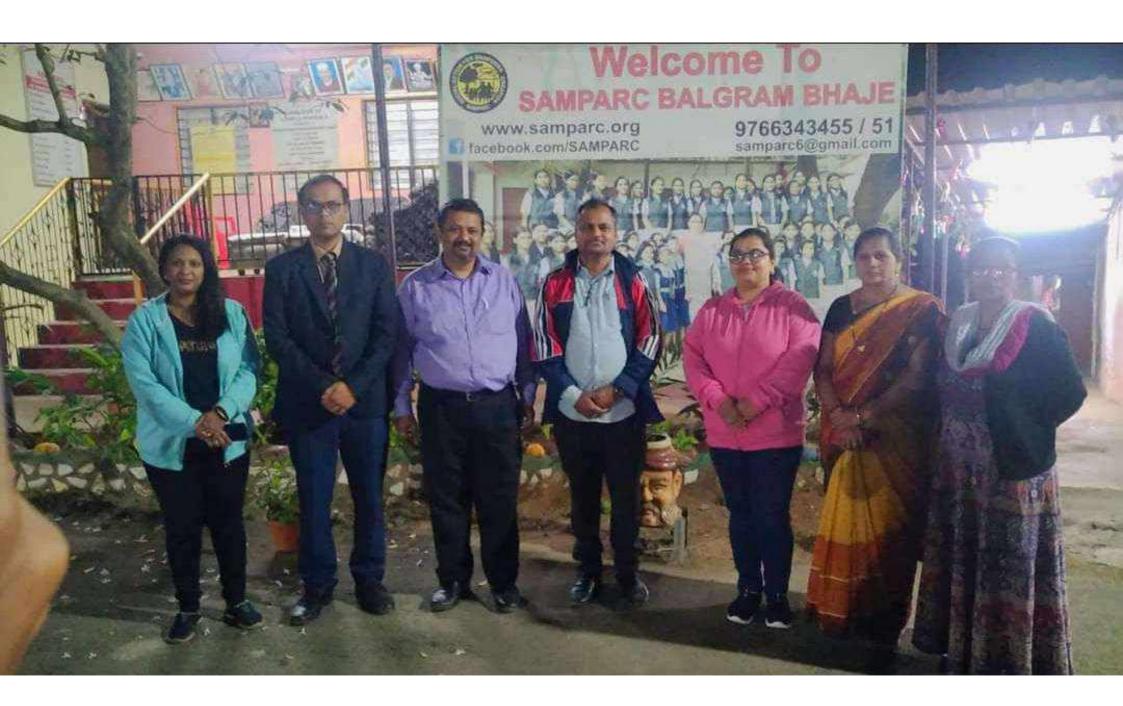

#### NOTICE

Date:29/11/2022

This is to inform all Teaching, non-teaching and students of Sinhgad Institute Of Hotel

Management and Catering Technology kindly be inform there be a "NSS FOOD

DONATION CAMP" held at SAMPARC. The Institute sent our students for food

donation on 02/12/2022 Friday.

The timing of the event is from o6:00pm

Dr. Ayesha Siddiqui

Principal PRINCIPAL

and high funder of History Management

Kurpann (Bk.), Lonavela - 410 (01.