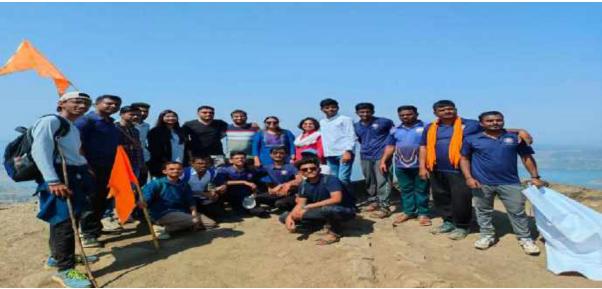

Everyone had their breakfast by 7.30 and got ready for next task. The task was interesting and exciting, we had a treak and cleanliness drive at fort Tikona. College busses dropped all the volunteers at the foothills of Tikona fort and the trek started. While enjoying the trek, we were also cleanling the fort. Along with this, under the direction of prof Satish Mendake sir, a shortfilm was also produced on the fort which is available on SIT NSS YouTube channel.

Volunteers enjoyed the trek of one of the Shivaji Maharaj forts and cleaned the area of the fort. It was a small fort, but everyone enjoyed the trek. By 1pm everyone returned to the camp.We completed our lunch by 2.30pm and started preparations for eveningprogramme.