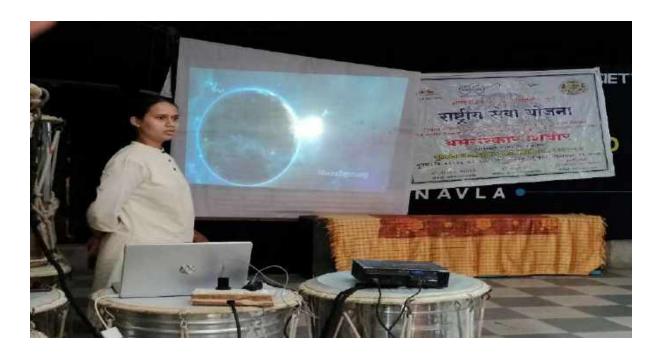

Today, we had a special programme in the evening. A team from Sadguru's Isha Foundation was invited to take a session on Hath Yoga and Save soil movement.

All the preparation were done and program was started at 6pm in the same Lord Vitthal temple. Miss Meera, a certified hath yoga teacher, took a wonderful session and educated volunteers and villagers about hath yoga. She also spread awareness about Save Soil Movement and Conservation of Soil.