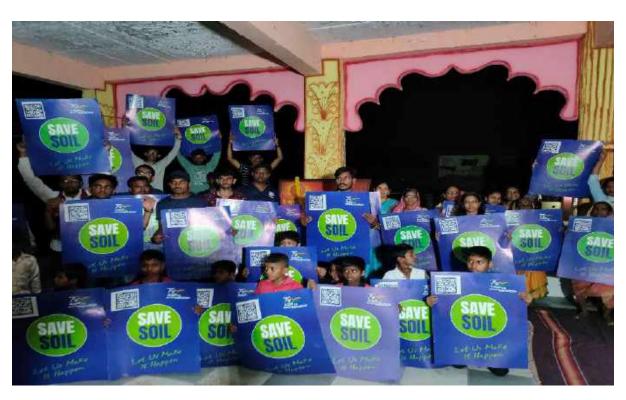

Today, we had a special programme in the evening. A team from Sadguru's Isha Foundation was invited to take a session on Hath Yoga and Save soil movement.

All the preparation were done and program was started at 6pm in the same Lord Vitthal temple. Miss Meera, a certified hath yoga teacher, took a wonderful session and educated volunteers and villagers about hath yoga. She also spread awareness about Save Soil Movement and Conservation of Soil.