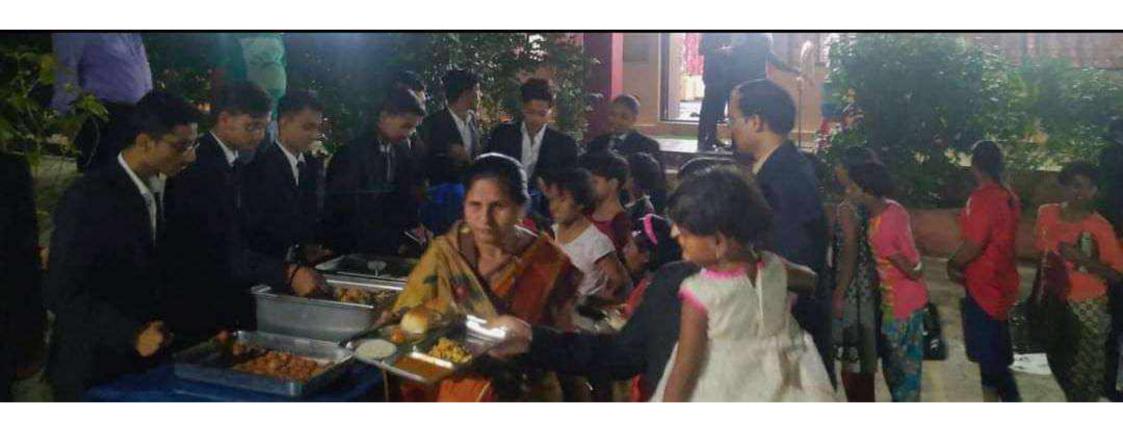

#### NOTICE

Date:29/11/2022

This is to inform all Teaching, non-teaching and students of Sinhgad Institute Of Hotel

Management and Catering Technology kindly be inform there be a "NSS FOOD

DONATION CAMP" held at SAMPARC. The Institute sent our students for food

donation on 02/12/2022 Friday.

The timing of the event is from o6:00pm

Dr. Ayesha Siddiqui

Principal PRINCIPAL

and high funder of History Management

Kurpann (Bk.), Lonavela - 410 (01.