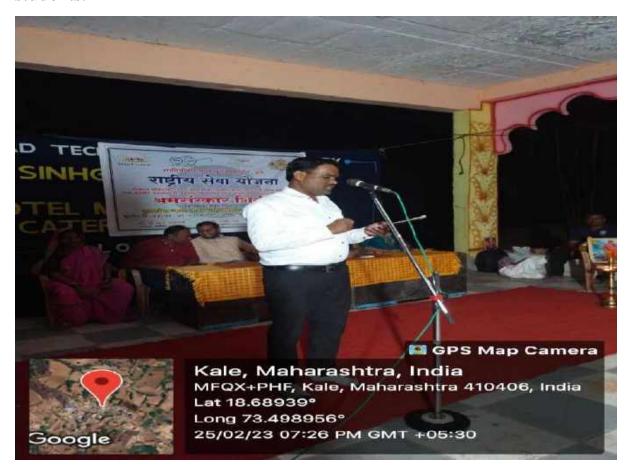

After about an hour of journey, the buses reached the location. Arrangements for residence of volunteers were done at the primary school and a village hall in the village.

Further, the volunteers were divided into multiple teams and each team was assigned some work. One team stared arranging kitchen and preparation for dinner. Other teams were focused on Inauguration program of the camp. All arrangements were done. The Inauguration program started at 6pm. The chief guest of the program was Mr. SD Chutke, RFO Lonavala. He talked about 'Responsibilities of youth towards environment', he also congratulated and motivated students for the camp.

The other guests were Mr. Kishor Dhumal PI Lonavala Police, sarpanch of village Mr. K D Kalekar and village authorities. All the guests congratulated and motivated the volunteers and the inaugural program was done.