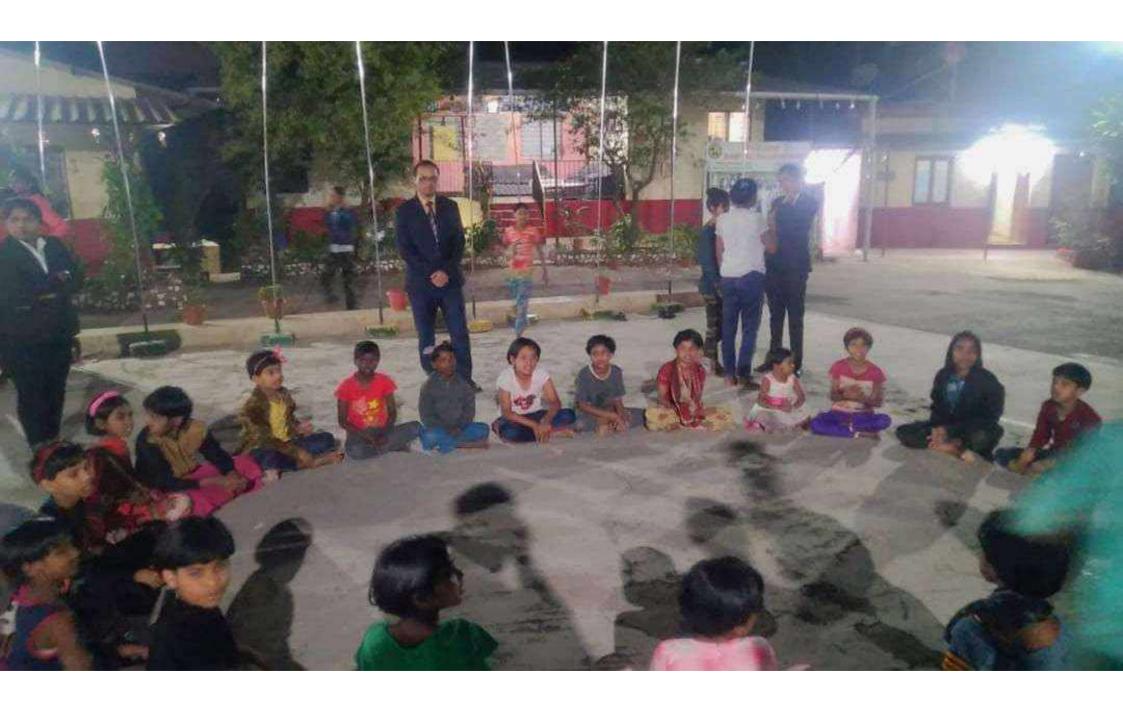

#### NOTICE

Date:29/11/2022

This is to inform all Teaching, non-teaching and students of Sinhgad Institute Of Hotel

Management and Catering Technology kindly be inform there be a "NSS FOOD

DONATION CAMP" held at SAMPARC. The Institute sent our students for food

donation on 02/12/2022 Friday.

The timing of the event is from o6:00pm

Dr. Ayesha Siddiqui

Principal PRINCIPAL

and high funder of History Management

Kurpann (Bk.), Lonavela - 410 (01.