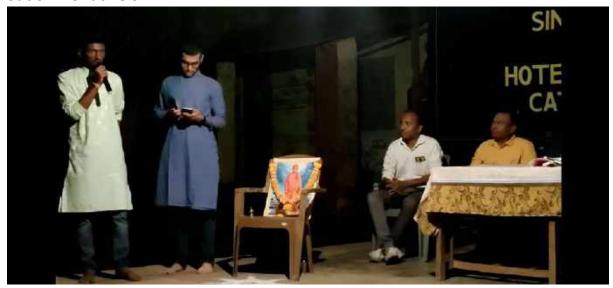

#### Notice

Date :28/12/2022

All Students, Teaching and Non-Teaching Staff are hereby informed that SIHMCT, Lonavala NSS Unit BSF-108 has organized a Programme on "Disaster Management" on 28.12.2022, Thursday at Campus kindly join on 9:30 am. Venu: SIT Building

#### **REPORT**

NSS Unit of SIHMCT arranged a "Disaster Management "Activity for students and staff of the STES Lonavala campus at STES Campus on 28th December, 2022. Program was inaugurated by Campus director Dr. M.S. Gaikwad and all the principals of Campus. Students and staff of STES campus lonavala was marked their presence. Mr. Patil was shown how to control fire extinguisher on fire, even students get practical knowledge that how to control fire extinguisher. This activity is conducted in coordination with Mr. Patil. Campus director appreciated the work of NSS on this occasion.

This activity was conducted under guidance of program officer Prof. S.A Goadse & prof. Abhay Ramdin

(Affiliated to Savitrabai Phule Pune University & Approved by AICTE, New Delhi)

Sinhgad Institutes Kusgaon (Bk), Off Mumbai – Pune Expressway, Lonavala Dist. Pune – 410401 Tel.: 2114-673313, Telfax :2114-270260, email: <a href="mailto:principal.sihmct@sinhgad.edu">principal.sihmct@sinhgad.edu</a>