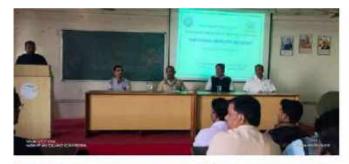

#### Notice

Date :28/12/2022

All Students, Teaching and Non-Teaching Staff are hereby informed that SIHMCT, Lonavala NSS Unit BSF-108 has organized a Programme on "Disaster Management" on 28.12.2022, Thursday at Campus kindly join on 9:30 am. Venu: SIT Building

#### **REPORT**

NSS Unit of SIHMCT arranged a "Disaster Management "Activity for students and staff of the STES Lonavala campus at STES Campus on 28th December, 2022. Program was inaugurated by Campus director Dr. M.S. Gaikwad and all the principals of Campus. Students and staff of STES campus lonavala was marked their presence. Mr. Patil was shown how to control fire extinguisher on fire, even students get practical knowledge that how to control fire extinguisher. This activity is conducted in coordination with Mr. Patil. Campus director appreciated the work of NSS on this occasion.