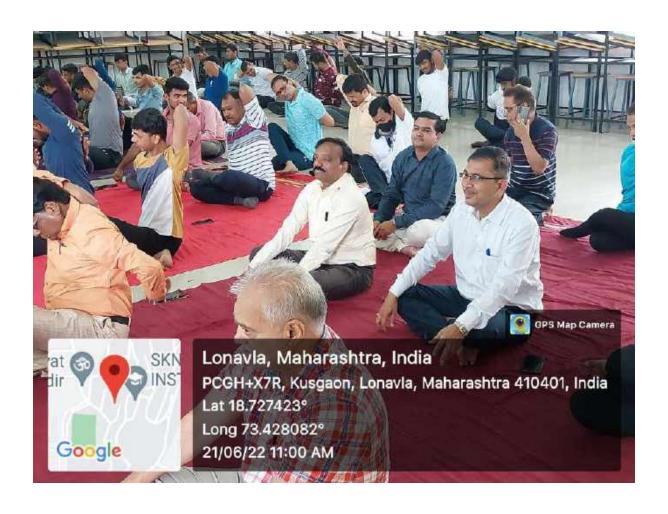

#### DAY 2

Day 2: 23 Feb 2023

Volunteers woke up at 5am and completed the morning essentials by 6am. At 6am the yoga and exercise session started. Prof S.A. Godase sir, volunteers PrathameshTondilkar, Sanskar Yadav took this session and guided about various practices of Yoga and Pranayam. The session ended at 7am.