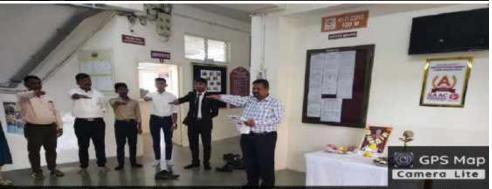

#### **REPORT**

NSS Unit of SIHMCT arranged a "Disaster Management "Activity for students and staff of the STES Lonavala campus at STES Campus on 28th December, 2022. Program was inaugurated by Campus director Dr. M.S. Gaikwad and all the principals of Campus. Students and staff of STES campus lonavala was marked their presence. Mr. Patil was shown how to control fire extinguisher on fire, even students get practical knowledge that how to control fire extinguisher. This activity is conducted in coordination with Mr. Patil. Campus director appreciated the work of NSS on this occasion.

This activity was conducted under guidance of program officer Prof. S.A Goadse & prof. Abhay Ramdin

(Affiliated to Savitrabai Phule Pune University & Approved by AICTE, New Delhi)

Sinhgad Institutes Kusgaon (Bk), Off Mumbai – Pune Expressway, Lonavala Dist. Pune – 410401 Tel.: 2114-673313, Telfax :2114-270260, email: <a href="mailto:principal.sihmct@sinhgad.edu">principal.sihmct@sinhgad.edu</a>