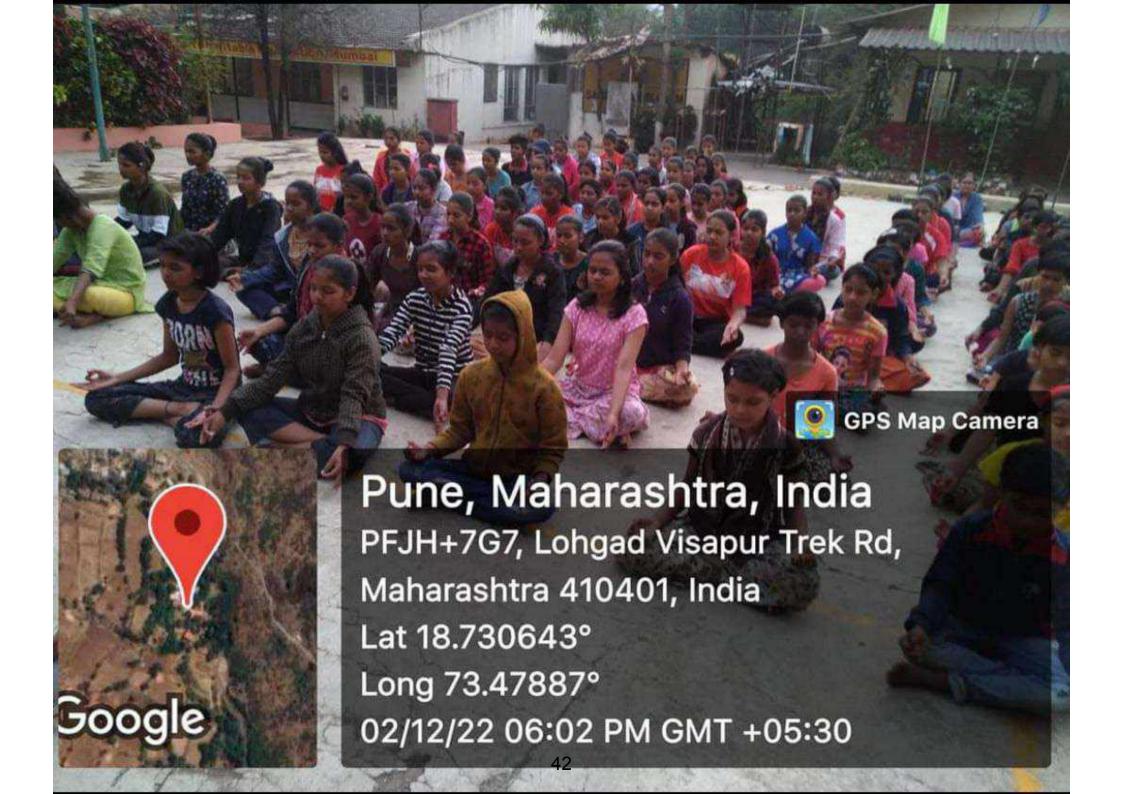

#### NOTICE

Date:29/11/2022

This is to inform all Teaching, non-teaching and students of Sinhgad Institute Of Hotel

Management and Catering Technology kindly be inform there be a "NSS FOOD

DONATION CAMP" held at SAMPARC. The Institute sent our students for food

donation on 02/12/2022 Friday.

The timing of the event is from o6:00pm

Dr. Ayesha Siddiqui

Principal PRINCIPAL

and high funder of History Management

Kurpann (Bk.), Lonavela - 410 (01.