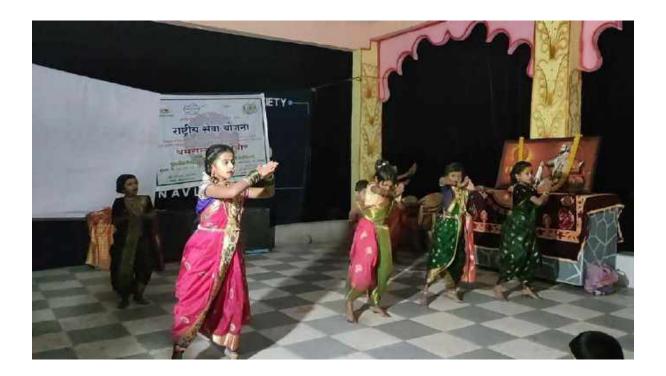

After that a play spreading awareness about superstitions and black magic was performed by volunteers and two dance performances were also done. The program ended at 8pm and volunteers reached back to camp by 8.30pm.

After that, children from the same village performed some dance performances and entertained all. The program ended at 8.30pm.All volunteers had their dinner by 9.30pm. Prof SG Dabade sir briefed all about the next day's task and lights were off by 10.30 pm.