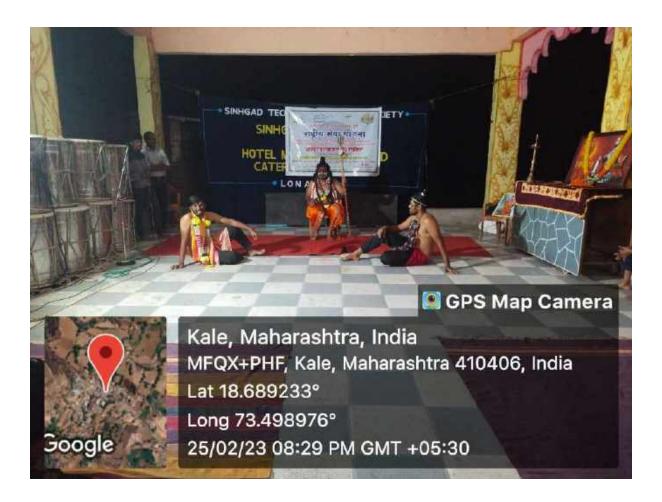

In the afternoon prof Satish Mendake sir prepared some volunteers for their performance in the evening and other volunteers started preparations for evening programme.

Evening programme was organised in the primary school. At 6pm the programme started, the chief guest was prof. Sulakshana Patil, also village officials were also present as the guests. Program started with offerings to saint GadgeBaba, as it was the birth anniversary of the saint.

The chief speaker prof. Sulakshana Patil mam talked on vaious topics. At first she talked about the importance of the camp and its benefits in improving personality of the students. She also talked about her own experience as an NCC cadet and lessons she got from it. She enlightened volunteers and villagers about importance of health and proper diet. After her guidance it was the time for some dance and acts set up by volunteers. At first, a group of volunteers performed a dance praying lord Ganesh and after that there was an act spreading awareness about

cleanliness, voting awareness and etc topics. The program lasted till 8.30pm.

At 8.30pm all volunteers gathered for dinner, after having the tasty and delicious dinner at 9.30, the briefing for the next day was done by prof. Santosh Dabade sir.