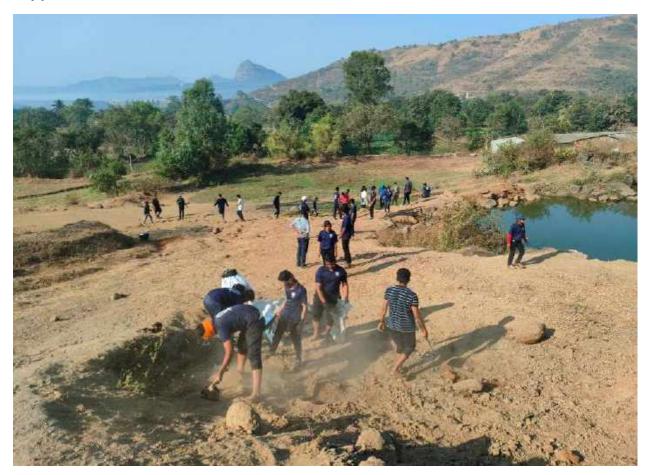

By 8am all had their breakfast and moved for the first task for the day.

The first task of the day and perhaps it was the most difficult task of the camp. We had to build a small dam over a leaking pond. The pond was in the outskirts of the village and about 1km from the camp. All the volunteers except the kitchen team went there and started the work, some were filling the sacks, some carrying them to spot, some arranging them properly, some were carrying the stones and some helping wherever the help is needed. Although the dam was small but the colletive efforts put by all the volunteers were very large, it was an exhausting job but all the volunteers done it pretty well without any pain.