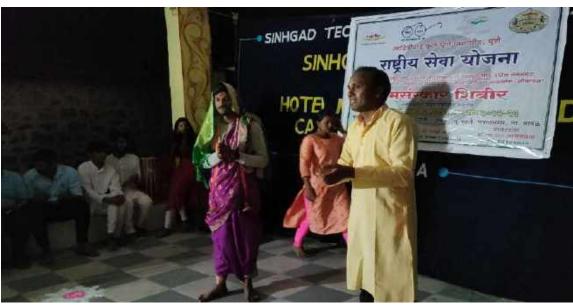

After that a play spreading awareness about superstitions and black magic was performed by volunteers and two dance performances were also done. The program ended at 8pm and volunteers reached back to camp by 8.30pm.