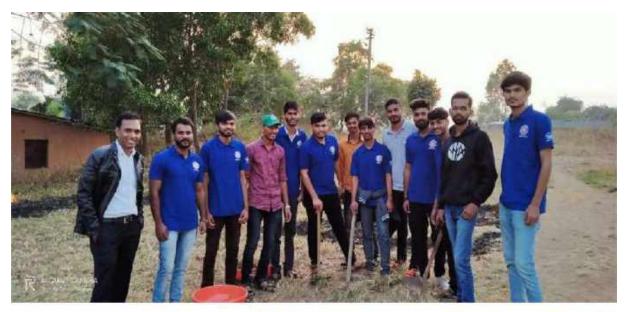

### Day 1

Day 1: 22 Feb 2023

On 22nd February at 8 am, about 150 volunteers from the three colleges SIT, SIPS and SIHMCT leaded by NSS PO prof Santosh Dabade, prof Satish Mendake and prof SA Ghodse respectively gathered at Ganesh Temple in the campus to leave for the camp. They were also assisted by prof Sulakshana Patil from SIT, prof Pramila Patil from SIPS and prof Abhay Ramdin from SIHMCT. After a message from campus director and Principal Dr MS Gaikwad we started our journey towards Kale Colony village, ie the location of the camp.

After about an hour of journey, the buses reached the location. Arrangements for residence of volunteers were done at the primary school and a village hall in the village.

Further, the volunteers were divided into multiple teams and each team was assigned some work. One team stared arranging kitchen and preparation for dinner. Other teams were focused on Inauguration program of the camp. All arrangements were done. The Inauguration program started at 6pm. The chief guest of the program was Mr. SD Chutke, RFO Lonavala. He talked about 'Responsibilities of youth towards environment', he also congratulated and motivated students for the camp.