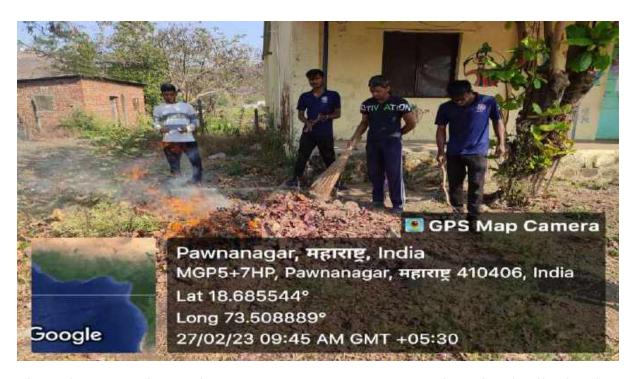

By 7.45am all volunteers had their tea and breakfast and headed for the first task of the day.

All the volunteers did a march across the village informing villagers about the camp and various activities being conducted at the camp. Volunteers also spread awareness about environment conservation, health and hygiene, education, etc topics. This was done by 9am. After this, volunteers did cleanliness in village and also motivated villagers to maintain cleanliness in the surroundings. During this drive the villagers were so supportive and friendly and offered students water, etc.