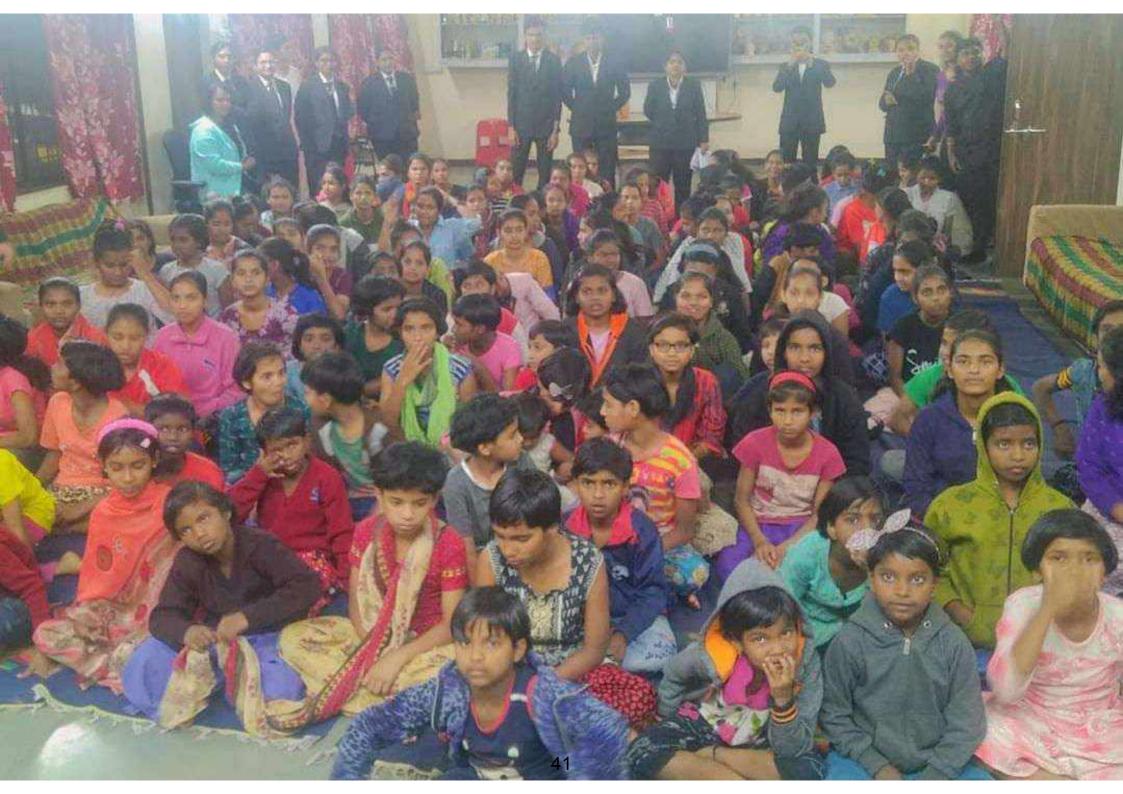

#### NOTICE

Date:29/11/2022

This is to inform all Teaching, non-teaching and students of Sinhgad Institute Of Hotel

Management and Catering Technology kindly be inform there be a "NSS FOOD

DONATION CAMP" held at SAMPARC. The Institute sent our students for food

donation on 02/12/2022 Friday.

The timing of the event is from o6:00pm

Dr. Ayesha Siddiqui

Principal PRINCIPAL

and high funder of History Management

Kurpann (Bk.), Lonavela - 410 (01.