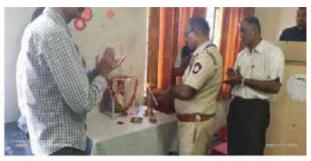

#### **REPORT**

NSS Unit of SIHMCT arranged a "Disaster Management "Activity for students and staff of the STES Lonavala campus at STES Campus on 28th December, 2022. Program was inaugurated by Campus director Dr. M.S. Gaikwad and all the principals of Campus. Students and staff of STES campus lonavala was marked their presence. Mr. Patil was shown how to control fire extinguisher on fire, even students get practical knowledge that how to control fire extinguisher. This activity is conducted in coordination with Mr. Patil. Campus director appreciated the work of NSS on this occasion.