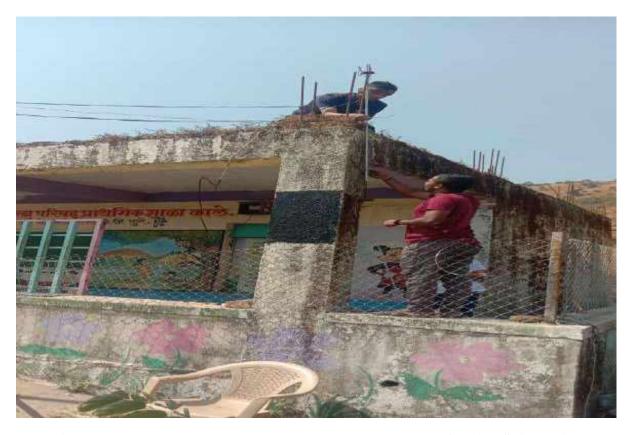

After having tea and breakfast, at 8am everyone moved for the day's work. There were 3differant tasks on the day, a team was supposed to install lightning arrestor on a school in the village, other did some colouring work in the school, and remaining volunteers were divided into groups of two or three, their task was to visit each and every house, do the energy audit, guide villagers about use of electricity and also guide them about health and medicines. This task was done by volunteers of SIT and SIPS, which led to a great bond between the volunteers of the two colleges.

Other team led by volunteer Yogesh Budhalkar installed a lightning arrestor on school which will protect the village from the danger of lightning. The lightning arrestor was made by Yogesh and his team in the college itself.