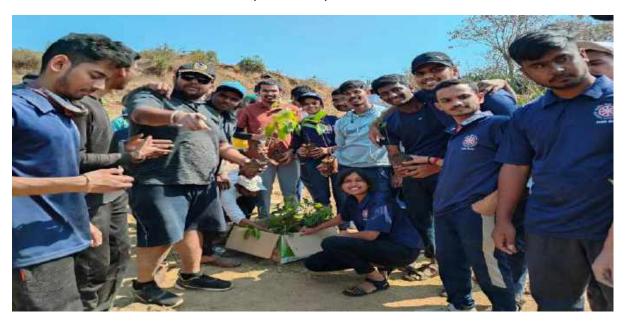

After that all volunteers moved to the village for tree plantation. Volunteers were divided into the groups of two and were given two plants with them. Volunteers visited peoples houses and with their help, planted a tree in every house of the village and asked the villagers to take care and grow the plants. The villagers were so sweet and friendly with the volunteers and offered them tea, breakfast, etc.