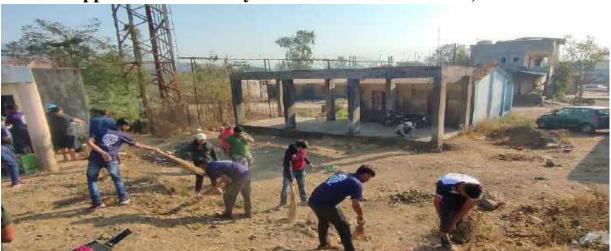

By 7.45am all volunteers had their tea and breakfast and headed for the first task of the day.

All the volunteers did a march across the village informing villagers about the camp and various activities being conducted at the camp. Volunteers also spread awareness about environment conservation, health and hygiene, education, etc topics. This was done by 9am. After this, volunteers did cleanliness in village and also motivated villagers to maintain cleanliness in the surroundings. During this drive the villagers were so supportive and friendly and offered students water, etc.

After completing this cleanliness drive at 12pm, volunteers had bath and got freshen up.1.30pm was the lunch time, the lunch made by volunteers was delicious, all the volunteers had their lunch by 2.30pm and then team moved for their next task.