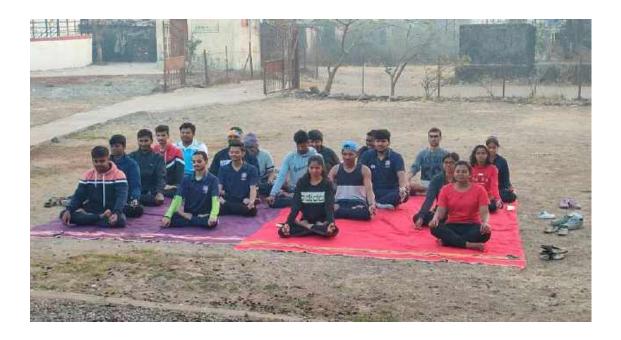

#### DAY 2

Day 2: 23 Feb 2023

Volunteers woke up at 5am and completed the morning essentials by 6am. At 6am the yoga and exercise session started. Prof S.A. Godase sir, volunteers PrathameshTondilkar, Sanskar Yadav took this session and guided about various practices of Yoga and Pranayam. The session ended at 7am.

#### DAY 3

Day 3: 24 Feb 2023

Like yesterday, all the volunteers woke up and completed the morning essentials by 6am and the first session of the day i.e yoga and exercise session started. Prof SG Dabade sir, volunteers Prathamesh Tondilkar, Mohit Nikam lead the session and shared their yoga and prnayam knowledge with rest of the volunteers. The session ended at 7am.

#### DAY 5

Day 5: 26 Feb 2023

All volunteers woke up by 5.30 am and got ready for the exercise and yoga at 6am. In today's session all students did suryanamaskara and other exercises. The session ended at 7am.

#### DAY 6

Day 6: 27 Feb 2023

All volunteers woke up by 5.30am and got ready for the exercise and yoga session at 6am. Prof SG Dabade took today's exercises and yoga activity. The session ended at 7am.

Everyone had their breakfast by 8am and got ready for the day.