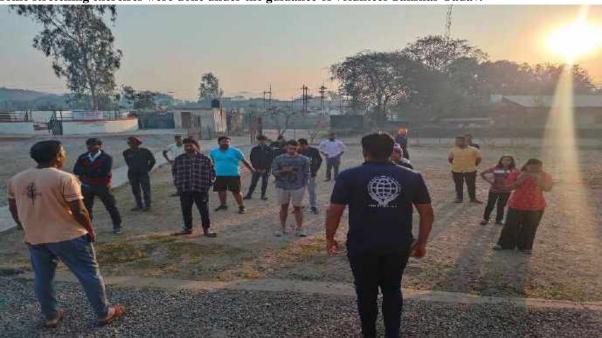

### Day 1

Day 1: 22 Feb 2023

On 22nd February at 8 am, about 150 volunteers from the three colleges SIT, SIPS and SIHMCT leaded by NSS PO prof Santosh Dabade, prof Satish Mendake and prof SA Ghodse respectively gathered at Ganesh Temple in the campus to leave for the camp. They were also assisted by prof Sulakshana Patil from SIT, prof Pramila Patil from SIPS and prof Abhay Ramdin from SIHMCT. After a message from campus director and Principal Dr MS Gaikwad we started our journey towards Kale Colony village, ie the location of the camp.

After about an hour of journey, the buses reached the location. Arrangements for residence of volunteers were done at the primary school and a village hall in the village.

Further, the volunteers were divided into multiple teams and each team was assigned some work. One team stared arranging kitchen and preparation for dinner. Other teams were focused on Inauguration program of the camp. All arrangements were done. The Inauguration program started at 6pm. The chief guest of the program was Mr. SD Chutke, RFO Lonavala. He talked about 'Responsibilities of youth towards environment', he also congratulated and motivated students for the camp.