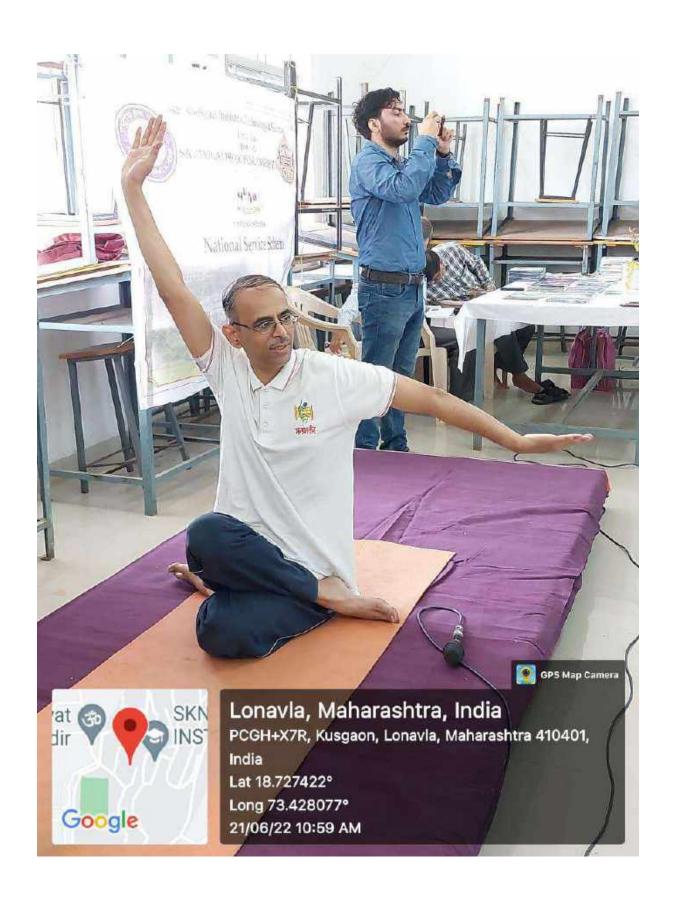

#### DAY 2

Day 2: 23 Feb 2023

Volunteers woke up at 5am and completed the morning essentials by 6am. At 6am the yoga and exercise session started. Prof S.A. Godase sir, volunteers PrathameshTondilkar, Sanskar Yadav took this session and guided about various practices of Yoga and Pranayam. The session ended at 7am.