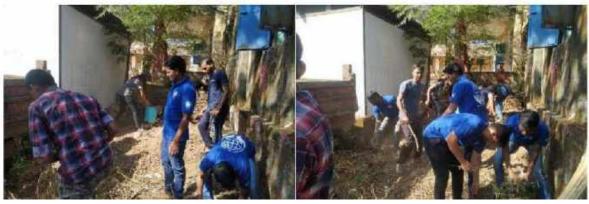

By 7.45am all volunteers had their tea and breakfast and headed for the first task of the day.

All the volunteers did a march across the village informing villagers about the camp and various activities being conducted at the camp. Volunteers also spread awareness about environment conservation, health and hygiene, education, etc topics. This was done by 9am. After this, volunteers did cleanliness in village and also motivated villagers to maintain cleanliness in the surroundings. During this drive the villagers were so supportive and friendly and offered students water, etc.

By 8am all had their breakfast and moved for the first task for the day.

The first task of the day and perhaps it was the most difficult task of the camp. We had to build a small dam over a leaking pond. The pond was in the outskirts of the village and about 1km from the camp. All the volunteers except the kitchen team went there and started the work, some were filling the sacks, some carrying them to spot, some arranging them properly, some were carrying the stones and some helping wherever the help is needed. Although the dam was small but the colletive efforts put by all the volunteers were very large, it was an exhausting job but all the volunteers done it pretty well without any pain.

After that all volunteers moved to the village for tree plantation. Volunteers were divided into the groups of two and were given two plants with them. Volunteers visited peoples houses and with their help, planted a tree in every house of the village and asked the villagers to take care and grow the plants. The villagers were so sweet and friendly with the volunteers and offered them tea, breakfast, etc.