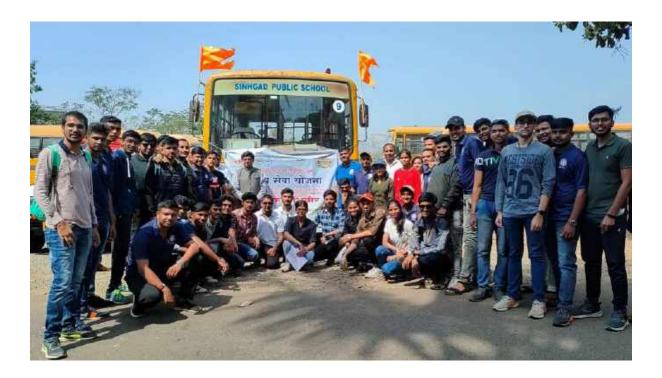

### Day 1

Day 1: 22 Feb 2023

On 22nd February at 8 am, about 150 volunteers from the three colleges SIT, SIPS and SIHMCT leaded by NSS PO prof Santosh Dabade, prof Satish Mendake and prof SA Ghodse respectively gathered at Ganesh Temple in the campus to leave for the camp. They were also assisted by prof Sulakshana Patil from SIT, prof Pramila Patil from SIPS and prof Abhay Ramdin from SIHMCT. After a message from campus director and Principal Dr MS Gaikwad we started our journey towards Kale Colony village, ie the location of the camp.