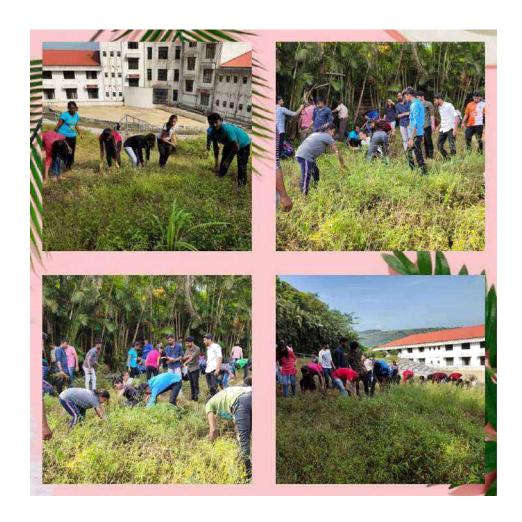

After about an hour of journey, the buses reached the location. Arrangements for residence of volunteers were done at the primary school and a village hall in the village.

Further, the volunteers were divided into multiple teams and each team was assigned some work. One team stared arranging kitchen and preparation for dinner. Other teams were focused on Inauguration program of the camp. All arrangements were done. The Inauguration program started at 6pm. The chief guest of the program was Mr. SD Chutke, RFO Lonavala. He talked about 'Responsibilities of youth towards environment', he also congratulated and motivated students for the camp.

By 7.45am all volunteers had their tea and breakfast and headed for the first task of the day.

All the volunteers did a march across the village informing villagers about the camp and various activities being conducted at the camp. Volunteers also spread awareness about environment conservation, health and hygiene, education, etc topics. This was done by 9am. After this, volunteers did cleanliness in village and also motivated villagers to maintain cleanliness in the surroundings. During this drive the villagers were so supportive and friendly and offered students water, etc.

After that all volunteers moved to the village for tree plantation. Volunteers were divided into the groups of two and were given two plants with them. Volunteers visited peoples houses and with their help, planted a tree in every house of the village and asked the villagers to take care and grow the plants. The villagers were so sweet and friendly with the volunteers and offered them tea, breakfast, etc.