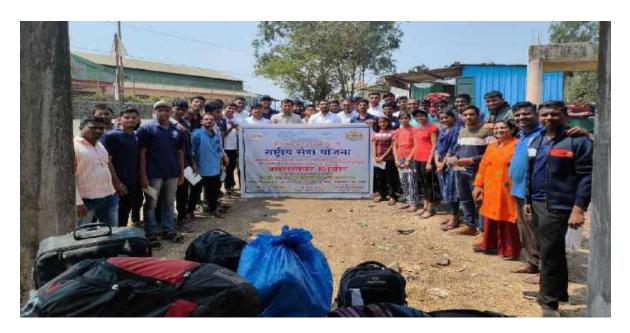

### Day 1

Day 1: 22 Feb 2023

On 22nd February at 8 am, about 150 volunteers from the three colleges SIT, SIPS and SIHMCT leaded by NSS PO prof Santosh Dabade, prof Satish Mendake and prof SA Ghodse respectively gathered at Ganesh Temple in the campus to leave for the camp. They were also assisted by prof Sulakshana Patil from SIT, prof Pramila Patil from SIPS and prof Abhay Ramdin from SIHMCT. After a message from campus director and Principal Dr MS Gaikwad we started our journey towards Kale Colony village, ie the location of the camp.

After about an hour of journey, the buses reached the location. Arrangements for residence of volunteers were done at the primary school and a village hall in the village.

Further, the volunteers were divided into multiple teams and each team was assigned some work. One team stared arranging kitchen and preparation for dinner. Other teams were focused on Inauguration program of the camp. All arrangements were done. The Inauguration program started at 6pm. The chief guest of the program was Mr. SD Chutke, RFO Lonavala. He talked about 'Responsibilities of youth towards environment', he also congratulated and motivated students for the camp.