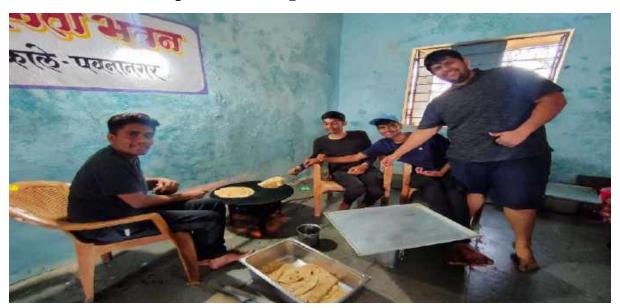

After the program all the volunteers had their dinner by 9.30pm. The dinner was delicious and tasty. At 9.30 pm NSS SIT PO prof. S G

Dabade briefed all the volunteers about next day and lights were off by 10.30 pm

After completing this cleanliness drive at 12pm, volunteers had bath and got freshen up.1.30pm was the lunch time, the lunch made by volunteers was delicious, all the volunteers had their lunch by 2.30pm and then team moved for their next task.