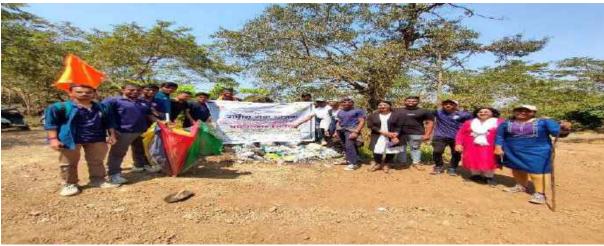

By 7.45am all volunteers had their tea and breakfast and headed for the first task of the day.

All the volunteers did a march across the village informing villagers about the camp and various activities being conducted at the camp. Volunteers also spread awareness about environment conservation, health and hygiene, education, etc topics. This was done by 9am. After this, volunteers did cleanliness in village and also motivated villagers to maintain cleanliness in the surroundings. During this drive the villagers were so supportive and friendly and offered students water, etc.

After completing this cleanliness drive at 12pm, volunteers had bath and got freshen up.1.30pm was the lunch time, the lunch made by volunteers was delicious, all the volunteers had their lunch by 2.30pm and then team moved for their next task.