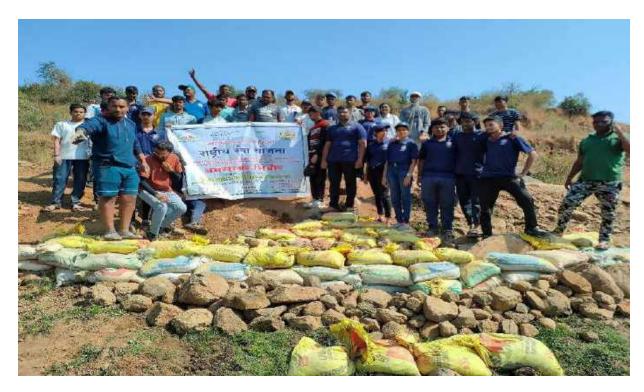

By 8am all had their breakfast and moved for the first task for the day.

The first task of the day and perhaps it was the most difficult task of the camp. We had to build a small dam over a leaking pond. The pond was in the outskirts of the village and about 1km from the camp. All the volunteers except the kitchen team went there and started the work, some were filling the sacks, some carrying them to spot, some arranging them properly, some were carrying the stones and some helping wherever the help is needed. Although the dam was small but the colletive efforts put by all the volunteers were very large, it was an exhausting job but all the volunteers done it pretty well without any pain.