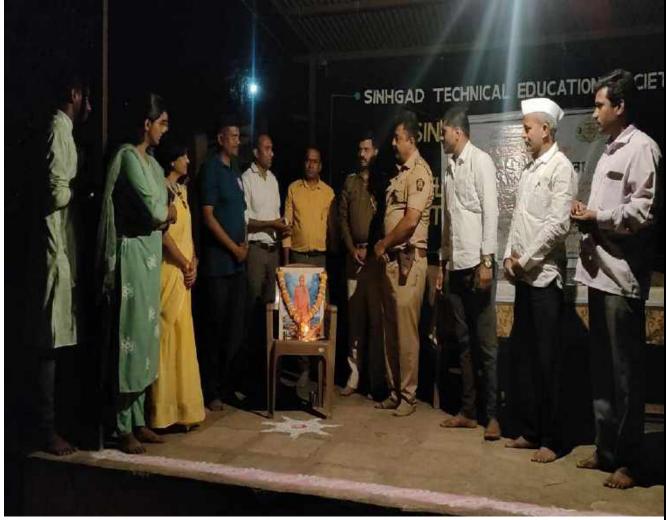

#### **REPORT**

NSS Unit of SIHMCT arranged a "Disaster Management "Activity for students and staff of the STES Lonavala campus at STES Campus on 28th December, 2022. Program was inaugurated by Campus director Dr. M.S. Gaikwad and all the principals of Campus. Students and staff of STES campus lonavala was marked their presence. Mr. Patil was shown how to control fire extinguisher on fire, even students get practical knowledge that how to control fire extinguisher. This activity is conducted in coordination with Mr. Patil. Campus director appreciated the work of NSS on this occasion.