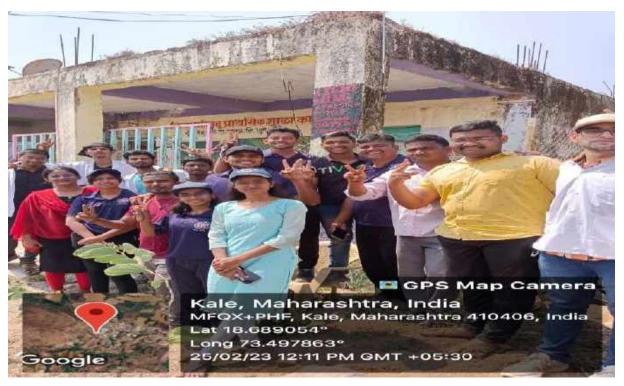

After that all volunteers moved to the village for tree plantation. Volunteers were divided into the groups of two and were given two plants with them. Volunteers visited peoples houses and with their help, planted a tree in every house of the village and asked the villagers to take care and grow the plants. The villagers were so sweet and friendly with the volunteers and offered them tea, breakfast, etc.

After having tea and breakfast, at 8am everyone moved for the day's work. There were 3differant tasks on the day, a team was supposed to install lightning arrestor on a school in the village, other did some colouring work in the school, and remaining volunteers were divided into groups of two or three, their task was to visit each and every house, do the energy audit, guide villagers about use of electricity and also guide them about health and medicines. This task was done by volunteers of SIT and SIPS, which led to a great bond between the volunteers of the two colleges.