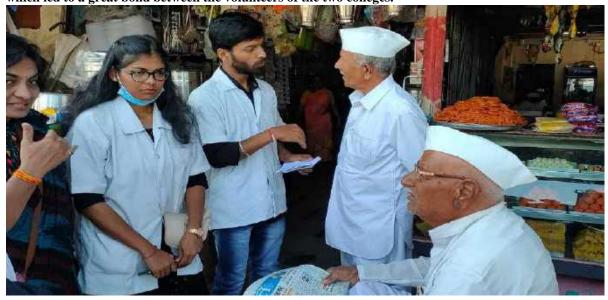

By 7.45am all volunteers had their tea and breakfast and headed for the first task of the day.

All the volunteers did a march across the village informing villagers about the camp and various activities being conducted at the camp. Volunteers also spread awareness about environment conservation, health and hygiene, education, etc topics. This was done by 9am. After this, volunteers did cleanliness in village and also motivated villagers to maintain cleanliness in the surroundings. During this drive the villagers were so supportive and friendly and offered students water, etc.