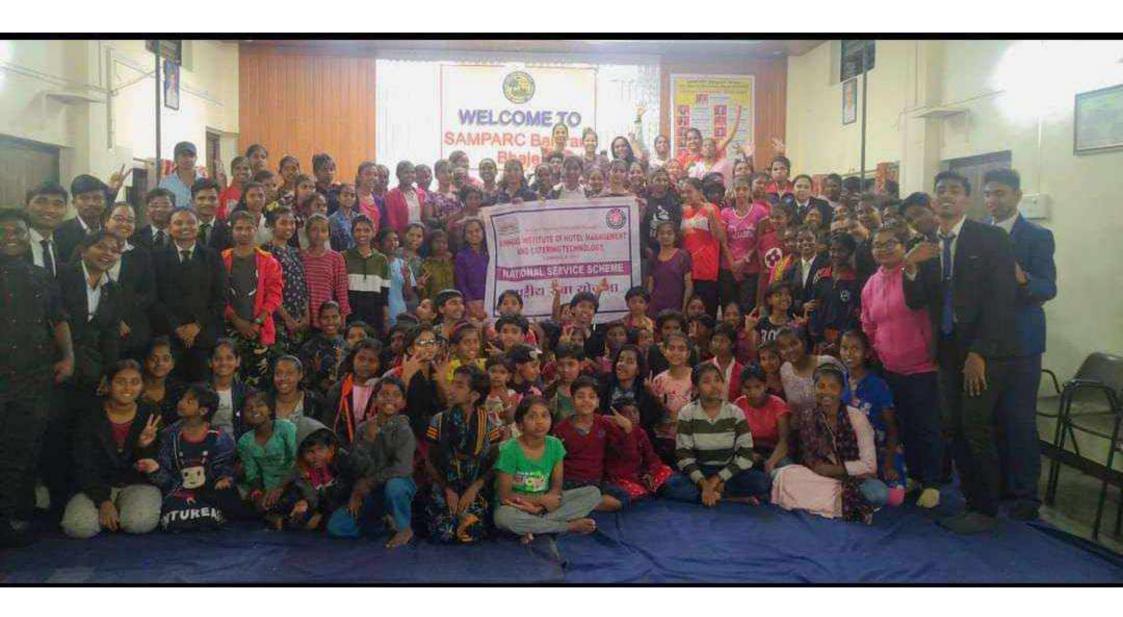

#### NOTICE

Date:29/11/2022

This is to inform all Teaching, non-teaching and students of Sinhgad Institute Of Hotel

Management and Catering Technology kindly be inform there be a "NSS FOOD

DONATION CAMP" held at SAMPARC. The Institute sent our students for food

donation on 02/12/2022 Friday.

The timing of the event is from o6:00pm

Dr. Ayesha Siddiqui

Principal PRINCIPAL

and high funder of History Management

Kurpann (Bk.), Lonavela - 410 (01.