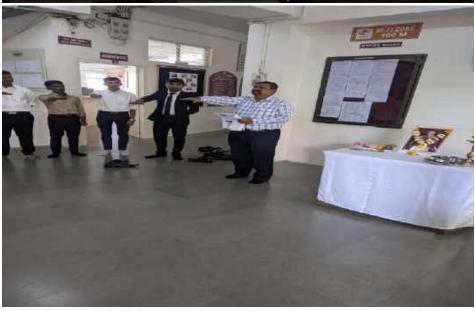

#### **REPORT**

NSS Unit of SIHMCT arranged a "Disaster Management "Activity for students and staff of the STES Lonavala campus at STES Campus on 28th December, 2022. Program was inaugurated by Campus director Dr. M.S. Gaikwad and all the principals of Campus. Students and staff of STES campus lonavala was marked their presence. Mr. Patil was shown how to control fire extinguisher on fire, even students get practical knowledge that how to control fire extinguisher. This activity is conducted in coordination with Mr. Patil. Campus director appreciated the work of NSS on this occasion.

This activity was conducted under guidance of program officer Prof. S.A Goadse & prof. Abhay Ramdin

(Affiliated to Savitrabai Phule Pune University & Approved by AICTE, New Delhi)

Sinhgad Institutes Kusgaon (Bk), Off Mumbai – Pune Expressway, Lonavala Dist. Pune – 410401 Tel.: 2114-673313, Telfax :2114-270260, email: <a href="mailto:principal.sihmct@sinhgad.edu">principal.sihmct@sinhgad.edu</a>