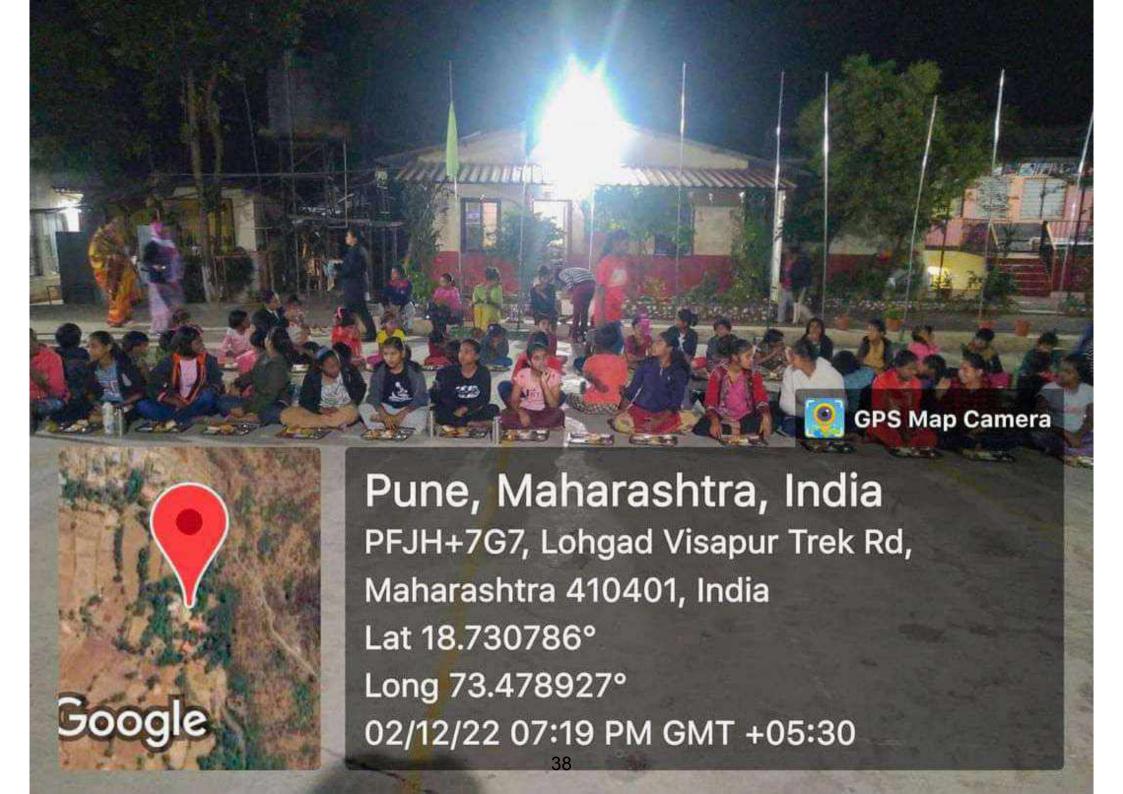

#### NOTICE

Date:29/11/2022

This is to inform all Teaching, non-teaching and students of Sinhgad Institute Of Hotel

Management and Catering Technology kindly be inform there be a "NSS FOOD

DONATION CAMP" held at SAMPARC. The Institute sent our students for food

donation on 02/12/2022 Friday.

The timing of the event is from o6:00pm

Dr. Ayesha Siddiqui

Principal PRINCIPAL

and high funder of History Management

Kurpann (Bk.), Lonavela - 410 (01.