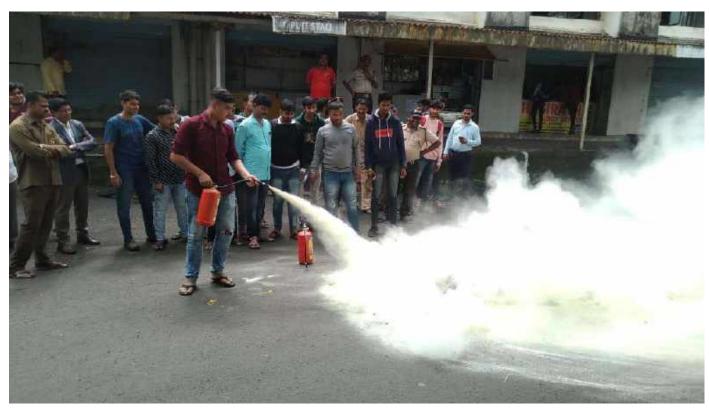

#### **REPORT**

NSS Unit of SIHMCT arranged a "Disaster Management "Activity for students and staff of the STES Lonavala campus at STES Campus on 28th December, 2022. Program was inaugurated by Campus director Dr. M.S. Gaikwad and all the principals of Campus. Students and staff of STES campus lonavala was marked their presence. Mr. Patil was shown how to control fire extinguisher on fire, even students get practical knowledge that how to control fire extinguisher. This activity is conducted in coordination with Mr. Patil. Campus director appreciated the work of NSS on this occasion.