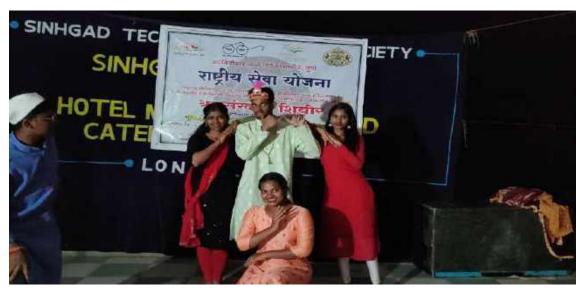

After that a play spreading awareness about superstitions and black magic was performed by volunteers and two dance performances were also done. The program ended at 8pm and volunteers reached back to camp by 8.30pm.