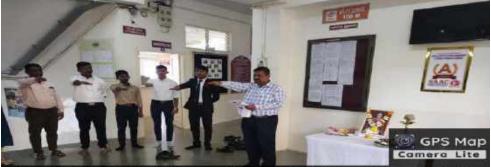

#### **REPORT**

NSS Unit of SIHMCT arranged a "Disaster Management "Activity for students and staff of the STES Lonavala campus at STES Campus on 28th December, 2022. Program was inaugurated by Campus director Dr. M.S. Gaikwad and all the principals of Campus. Students and staff of STES campus lonavala was marked their presence. Mr. Patil was shown how to control fire extinguisher on fire, even students get practical knowledge that how to control fire extinguisher. This activity is conducted in coordination with Mr. Patil. Campus director appreciated the work of NSS on this occasion.

This activity was conducted under guidance of program officer Prof. S.A Goadse & prof. Abhay Ramdin

(Affiliated to Savitrabai Phule Pune University & Approved by AICTE, New Delhi)

Sinhgad Institutes Kusgaon (Bk), Off Mumbai – Pune Expressway, Lonavala Dist. Pune – 410401 Tel.: 2114-673313, Telfax :2114-270260, email: <a href="mailto:principal.sihmct@sinhgad.edu">principal.sihmct@sinhgad.edu</a>