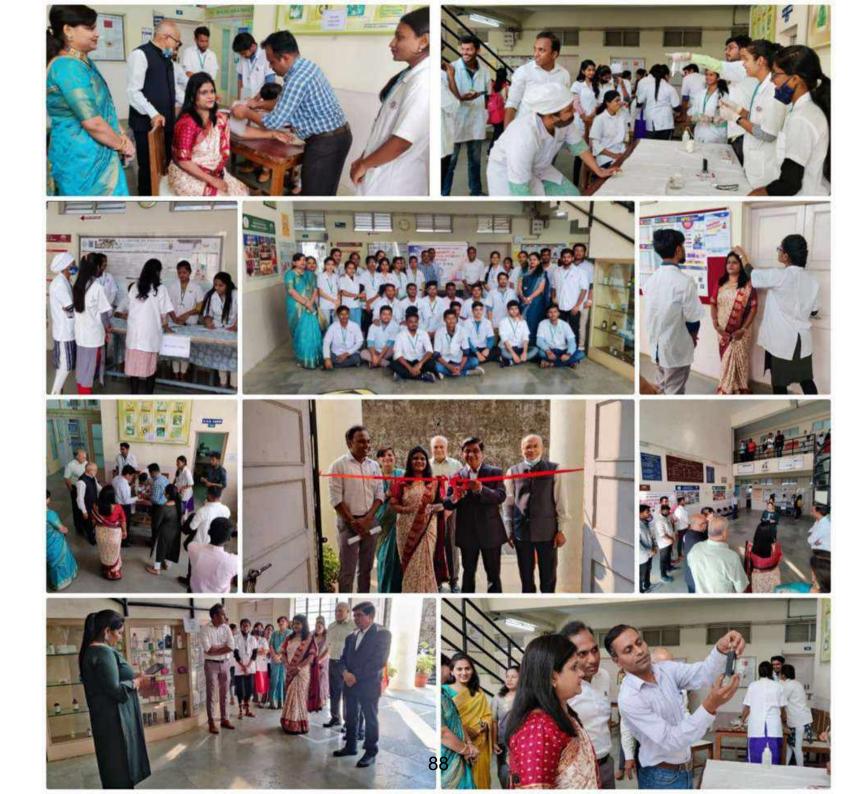

earning

Intended for: (Tick Whichever applicable)

FYBHMCT/STBHMCT/TYBHMCT/ FINAL Y BHMCT

FYBSCH-HS/ SYBSC-HS/TYBSC-HS

All

Guest Speaker/ Judge:

Activity Details: (as applicable)

- 1) Summary
- 2) Correspondence
- 3) Photograph
- 4) Attendance

Dr. Ayesha Siddiqui

Principal

PRINCIPAL

Sinhgad Institute of Hotel Management and Catering Technology Kusgaon (Bk), Lonavala - 410 401. A Albana (St.), Lorsent A10 84 4

Co-ordinator Name & Sign

#### REPORT

SIHMCT had organized a women's health checkup programme on 1/7/22 under NSS programme. The NSS students and faculty was present. The event was coordinated by Prof. S. Godase. During the programme the institute principal Dr. Ayesha Siddiqui and Campus Director Dr. Manik Gaikwad has given information about the women's health checkup.







#### SINHGAD INSTITUTE OF HOTEL MANAGEMENT & CATERING TECHNOLOGY, Lonavala

NOTICE

20/06/2022

This is to inform all Teaching / Non-teaching / Students of SIHMCT; we have organized YOGA Session on the occasion of 'International yoga day' under NSS at SIHMCT on 21" June2022 at 9.00am in Seminar Hall SKNSITS Building B Wing.

Kindly participate everyone with joyfully, gracefully and do carry track pant and T-Shirt for comfortable YOGA session.

"YOGA KARNA HI HOGA"

Dr. Ayesha Siddiqui

(Principal)

Shabgad healthte Of Hotel Management
And Caterlog Technology
Kungson (Bk.), Lonevale - 410 405

Prof. Saudagar A. Godase

(NSS Coordinators)

Sinhgad Institute of Hotel Management & Catering Technology, Lonavala.

International Yoga Day Report:

21/06/2022

Celebrated International Yoga Day