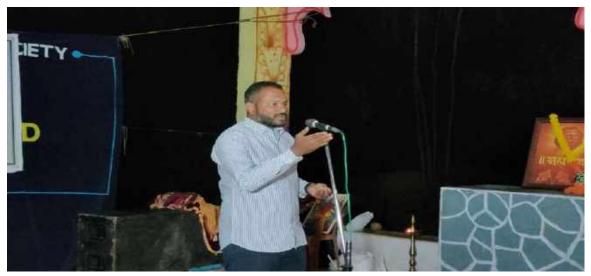

After having tea, all the volunteers reached the village temple at 5pm and started making arrangements for the program. Some did arrangements required in the temple and others went in the village to invite people for the program. The program started at 6pm. The chief speaker for today's program was Mr. Vikram Magar sir, who is known for his eloquence on Chatrapati Shivaji Maharaj and his history. His speech which was about 90mins long was so soothing, inspiring and thrilling that all the volunteers and villagers heard it carefully and silently, and at the end of it there was a loud round of applause for him.