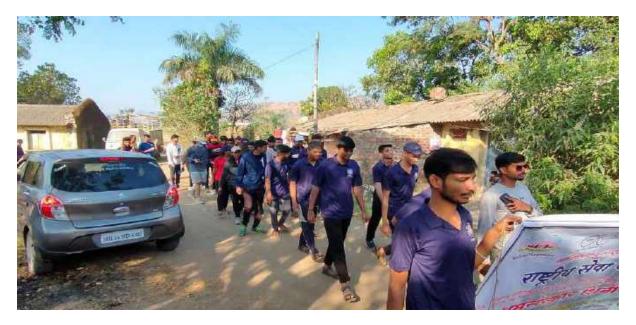

By 7.45am all volunteers had their tea and breakfast and headed for the first task of the day.

All the volunteers did a march across the village informing villagers about the camp and various activities being conducted at the camp. Volunteers also spread awareness about environment conservation, health and hygiene, education, etc topics. This was done by 9am. After this, volunteers did cleanliness in village and also motivated villagers to maintain cleanliness in the surroundings. During this drive the villagers were so supportive and friendly and offered students water, etc.