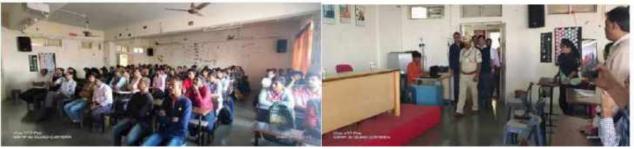

#### **REPORT**

NSS Unit of SIHMCT arranged a "Disaster Management "Activity for students and staff of the STES Lonavala campus at STES Campus on 28th December, 2022. Program was inaugurated by Campus director Dr. M.S. Gaikwad and all the principals of Campus. Students and staff of STES campus lonavala was marked their presence. Mr. Patil was shown how to control fire extinguisher on fire, even students get practical knowledge that how to control fire extinguisher. This activity is conducted in coordination with Mr. Patil. Campus director appreciated the work of NSS on this occasion.