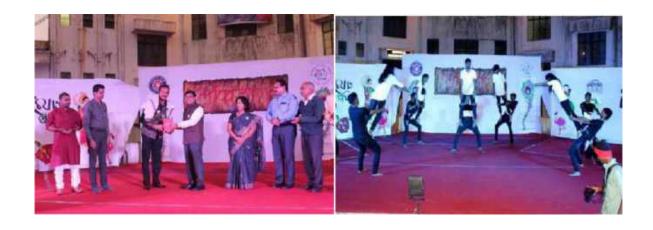

In the afternoon prof Satish Mendake sir prepared some volunteers for their performance in the evening and other volunteers started preparations for evening programme.

Evening programme was organised in the primary school. At 6pm the programme started, the chief guest was prof. Sulakshana Patil, also village officials were also present as the guests. Program started with offerings to saint GadgeBaba, as it was the birth anniversary of the saint.

The chief speaker prof. Sulakshana Patil mam talked on vaious topics. At first she talked about the importance of the camp and its benefits in improving personality of the students. She also talked about her own experience as an NCC cadet and lessons she got from it. She enlightened volunteers and villagers about importance of health and proper diet. After her guidance it was the time for some dance and acts set up by volunteers. At first, a group of volunteers performed a dance praying lord Ganesh and after that there was an act spreading awareness about

After having tea, all the volunteers reached the village temple at 5pm and started making arrangements for the program. Some did arrangements required in the temple and others went in the village to invite people for the program. The program started at 6pm. The chief speaker for today's program was Mr. Vikram Magar sir, who is known for his eloquence on Chatrapati Shivaji Maharaj and his history. His speech which was about 90mins long was so soothing, inspiring and thrilling that all the volunteers and villagers heard it carefully and silently, and at the end of it there was a loud round of applause for him.

At 6pm the program started. The chief guest of the program was shri Dinkar Mane sir. Also some teachers from SIT and ex NSS volunteers were also present as the guest. The chief guest shri Bapu Mane sir talked on the topic of Ideal Village. After his speech ex volunteers shared their experience in NSS and facilities from SIT also guided and congratulated students.