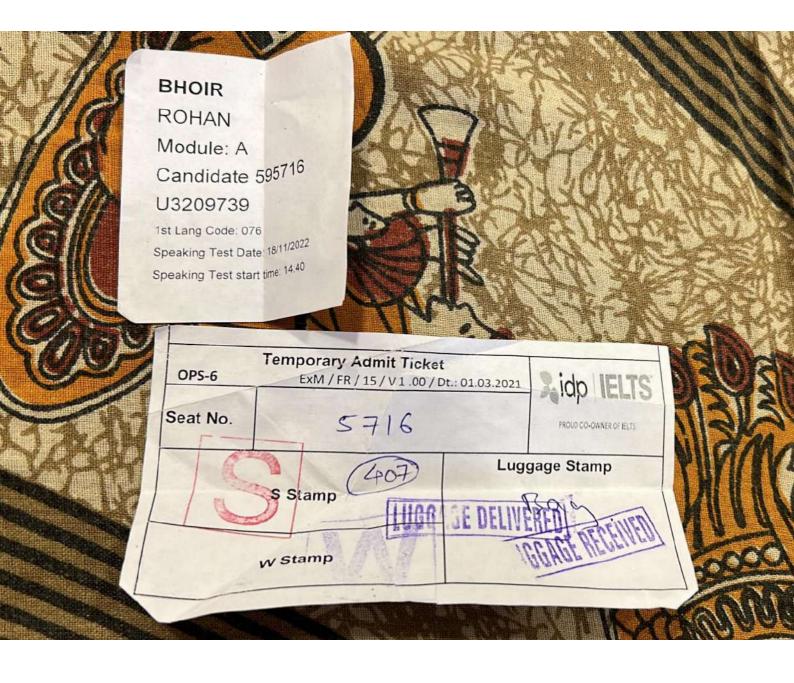

### LIST OF STUDENTS QUALIFYING FOR COMPETATIVE EXAM

| Sr.No. | Name of Student   | Registration/ Roll No./ ID card No/<br>Allotment No. | Exam Name             |
|--------|-------------------|------------------------------------------------------|-----------------------|
| 1      | Faizan Khan       | PRN No: 2052004092                                   | MBA -CET              |
| 2      | Shital Katahle    | 044551                                               | IELTS                 |
| 3      | Raksha Dhanore    | A21NCHM0060352                                       | MSc H.A. Entrees Test |
| 4      | Shubham Zope      | 455382220                                            | РТЕ                   |
| 5      | Dhananjay Gaikwad |                                                      | MHMCT Entrance Test   |
| 6      | Mayur Bhole       | MHM23100016                                          | MHMCT Entrance Test   |
| 7      | Utkarsha Chavan   | MHM23100038                                          | MHMCT Entrance Test   |
| 8      | Vidheshwar Nirval | 1550362                                              |                       |