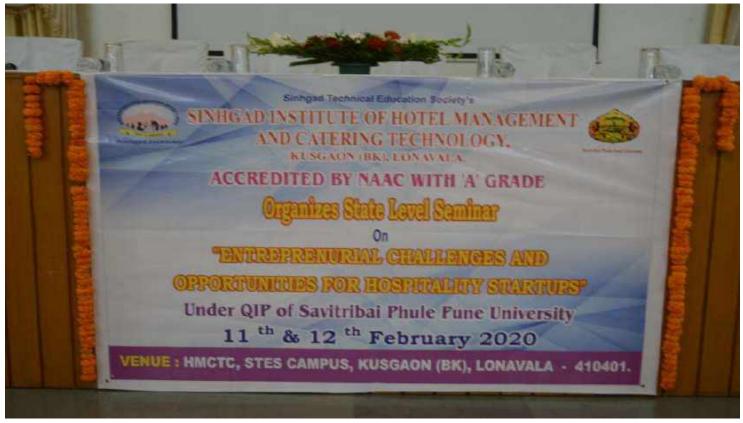

### SINHGAD TECHNICAL EDUCATION SOCIETY'S SINHGAD INSTITUTE OF HOTEL MANAGEMENT & CATERING TECHNOLOGY, LONAVALA ACCREDITED BY NAAC WITH 'A' GRADE

Organizes State Level Seminar on

### "ENTREPRENEURIAL CHALLENGES AND OPPORTUNITIES FOR HOSPITALITY STARTUPS"

11th & 12th February 2020

### Under Quality Improvement Programme of Savitribai Phule Pune University.

The institute has successfully organized two day state level seminar on "entrepreneurial challenges & opportunity for hospitality startups" under Quality Improvement Program of Savitribai Phule Pune University on 11<sup>th</sup> &12<sup>th</sup> February 2020.The Seminar was attended by Academicians, Students, Corporate, Hotel Professionals entrepreneurs. Expert resource person from hospitality industry were invited for presentations on selected topics of mutual interests. This has provided a platform to simplify the learning process in hotel management and revelation to the latest business practices and technique.