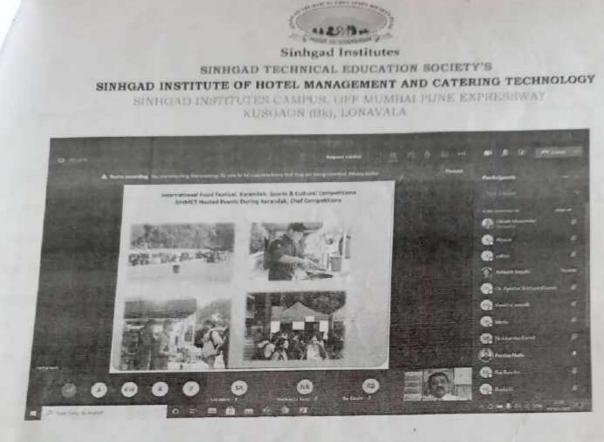

## SINHGAD TECHNICAL EDUCATION SOCIETY'S SINHGAD INSTITUTE OF HOTEL MANAGEMENT AND CATERING TECHNOLOGY

(Affiliated to Savitrabai Phule Pune University & Approved by AICTE, New Delhi) Sinhgad Institutes Kusgaon (Bk), Off Mumbai – Pune Expressway, Lonavala Dist. Pune – 410401

Tel.: 2114-673313, Telfax :2114-270260, email: principal.sihmct@sinhgad.edu Website : www.sinhgad.edu

PROF M.N. NAVALE M.E.( ELECT.)MIE. MBA FOUNDER PRESIDENT DR.(MRS.) SUNANDA M. NAVALE B.A., M.P.M. Ph.D. FOUNDER SECRETARY DR. (Mrs.) AYESHA SIDDIQUI DHMCT, B.A., M.sc, HTM, Ph.d PRINCIPAL