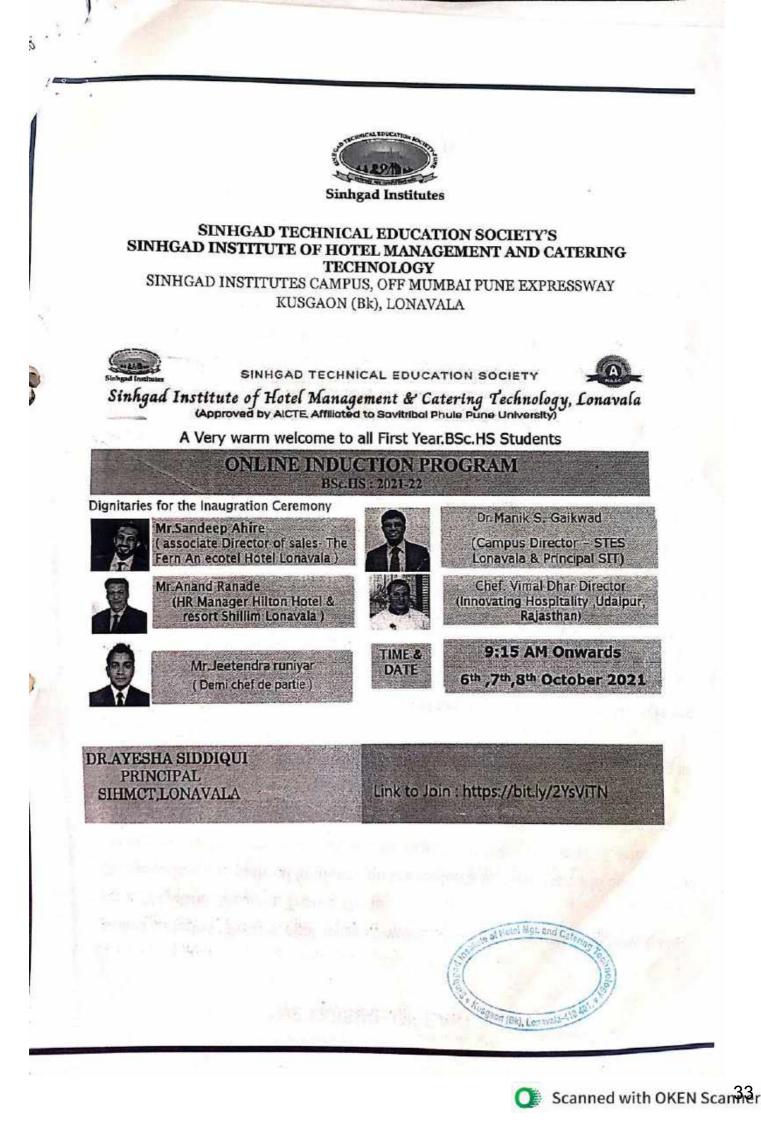

### SINHGAD TECHNICAL EDUCATION SOCIETY'S SINHGAD INSTITUTE OF HOTEL MANAGEMENT & CATERING TECHNOLOGY, LONAVALA ACCREDITED BY NAAC WITH 'A' GRADE

Organizes State Level Seminar on

### "ENTREPRENEURIAL CHALLENGES AND OPPORTUNITIES FOR HOSPITALITY STARTUPS"

11th & 12th February 2020

### Under Quality Improvement Programme of Savitribai Phule Pune University.

The institute has successfully organized two day state level seminar on "entrepreneurial challenges & opportunity for hospitality startups" under Quality Improvement Program of Savitribai Phule Pune University on 11<sup>th</sup> &12<sup>th</sup> February 2020.The Seminar was attended by Academicians, Students, Corporate, Hotel Professionals entrepreneurs. Expert resource person from hospitality industry were invited for presentations on selected topics of mutual interests. This has provided a platform to simplify the learning process in hotel management and revelation to the latest business practices and technique.