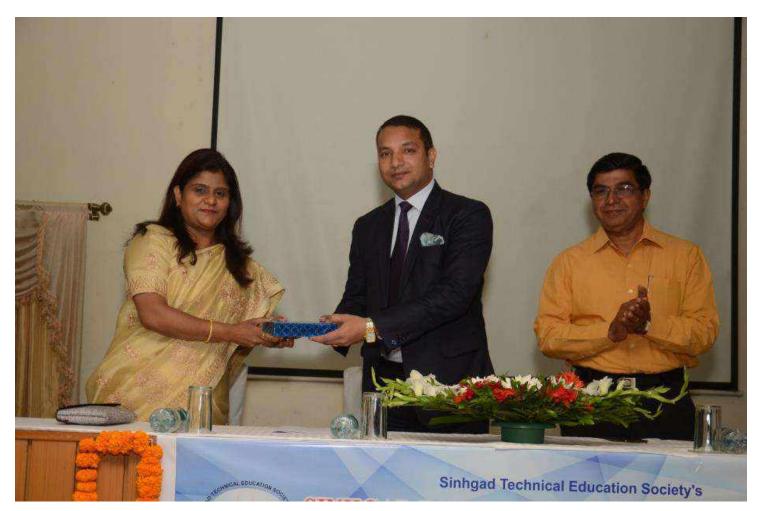

The seminar received tremendous response from enthusiastic participants and registration with breakfast took place at the coffee shop. The day began with inaugural function by lighting the lamp and Saraswati Pujan. The programme coordinator **Prof. Saudagar Godase** has given introductory speech & Principal **Dr. Ayesha Siddiqui** welcomed all dignitaries and participants with a formal welcome speech. The audience was addressed by the chief Guest **Mr.Mudit Matur**, General Manager, Hotel Ramada Plaza, Pune. He encouraged the students to take up entrepreneurial startup projects in hospitality industry and also motivated to participants. The session was also attended by Guest of Honor - Campus Director, **Dr. Manik Gaikwad**. The first Session started at 11.00am on business Ethics of an Entrepreneur. by Resource Person **Mr. Darshan Sethiya**, Consultant of Various Hotels, Pune. He was felicitated and welcomed by Principal. He delivered inspiring speech and highlighted the ethics of the entrepreneurs and shared their success business story.