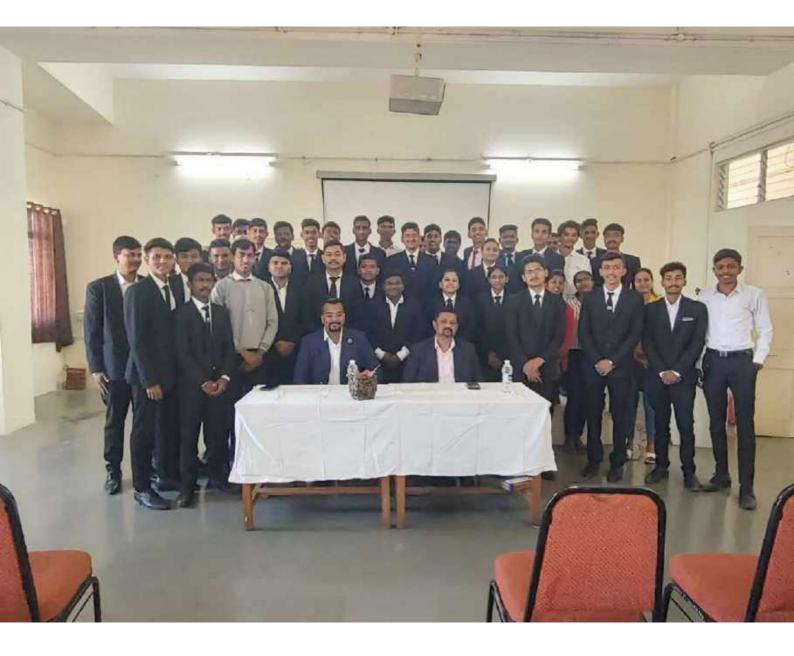

AGEMENT AND CATERING TECHNOLOGY LONAVAL (Approved by AICTE, Affiliated to Savitribal Phule Pune University) NAAC Accredited"A"Grade FEEDBACK FORM + + NAME OF THE REPONDENT: Nehe Zenele PROFILE: DATE: 15 01 2025 TIME: 18100 - 01:30 PM VENUE: SEHMOT Seminel NAME OF ACTIVITY: Student Counselling Section EXCELLENT KINDLY RATE THE ACTIVITY AVERAG GCOD HOW RESOURCEFUL WAS THE GUEST SPEAKER/ JUDGE AVERAGE EXCELLENT GOOD DID THE ACTIVITY EXPOSE YOU TO NEW KNOWLWDGE & TECHNIQUES? NO YES DIS THE ACTIVITY GIVE MAXMUM EXPOSURE TO PRACTICAL YES SUGGESTIONS/ COMMENTS IF ANY





Lonavala, Maharashtra, India Gate No 309, 310 & 314, Kusgaon (Bk.), Off Mumbai-Pune Expressway, Taluka Maval, Lonavala, Kusgaon, Lonavala, Maharashtra 410401, India Lat 18.731915° Long 73.430714° 13/01/23 12:40 p.m. GMT +05:30



# 💽 GPS Map Camera



Lonavala, Maharashtra, India Gate No 309, 310 & 314, Kusgaon (Bk.), Off Mumbai-Pune Expressway, Taluka Maval, Lonavala, Kusgaon, Lonavala, Maharashtra 410401, India Lat 18.731904° Long 73.430723° 13/01/23 12:40 p.m. GMT +05:30



### SINHGAD TECHNICAL EDUCATION SOCIETY'S SINHGAD INSTITUTE OF HOTEL MANAGEMENT AND CATERING TECHNOLOGY

KUSGAON (Bk), LONAVALA



Note: All Batches of 2019 and prior are invited for the meet

## **REPORT OF EVENT**

On the behalf of Sinhgad Technical Education Society, Sinhgad Institute of Hotel Management and Catering Technology, organized Alumni meet at institute on 5<sup>th</sup> October 2021 in Online mode. In all 25+ Alumni enthusiastically attended the alumni meet on 5<sup>th</sup> October 2021. The alumni meet is conducted every yea