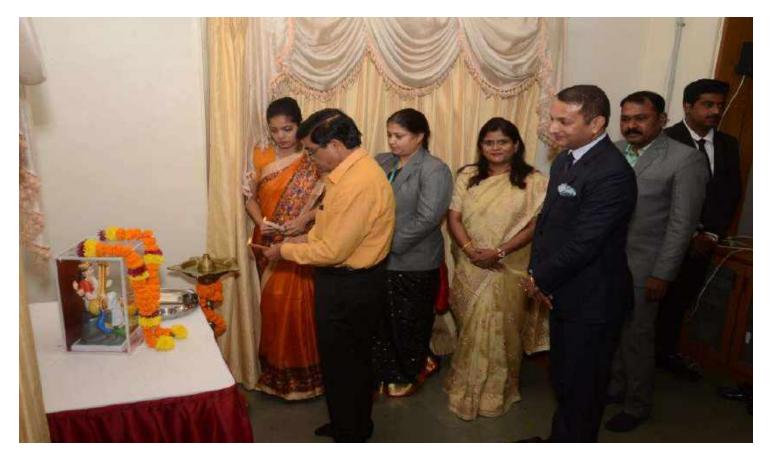

The seminar received tremendous response from enthusiastic participants and registration with breakfast took place at the coffee shop. The day began with inaugural function by lighting the lamp and Saraswati Pujan. The programme coordinator **Prof. Saudagar Godase** has given introductory speech & Principal **Dr. Ayesha Siddiqui** welcomed all dignitaries and participants with a formal welcome speech. The audience was addressed by the chief Guest **Mr.Mudit Matur**, General Manager, Hotel Ramada Plaza, Pune. He encouraged the students to take up entrepreneurial startup projects in hospitality industry and also motivated to participants. The session was also attended by Guest of Honor - Campus Director, **Dr. Manik Gaikwad**. The first Session started at 11.00am on business Ethics of an Entrepreneur. by Resource Person **Mr. Darshan Sethiya**, Consultant of Various Hotels, Pune. He was felicitated and welcomed by Principal. He delivered inspiring speech and highlighted the ethics of the entrepreneurs and shared their success business story.