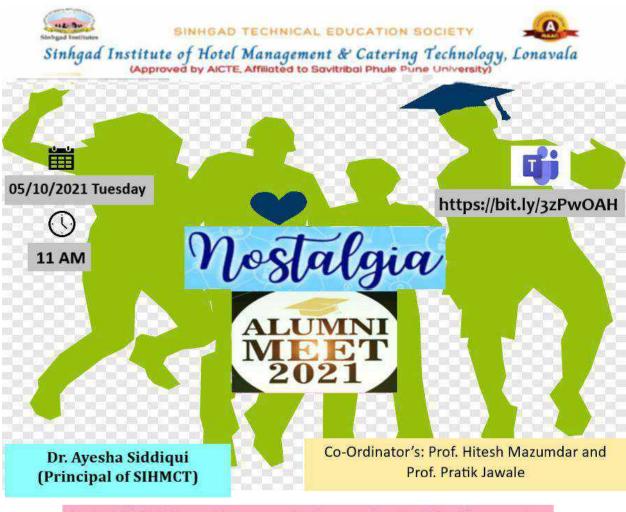

KER/ JUDGE AVERAGE EXCELLENT GOOD DID THE ACTIVITY EXPOSE YOU TO NEW KNOWLWDGE & TECHNIQUES? NO YES DIS THE ACTIVITY GIVE MAXMUM EXPOSURE TO PRACTICAL YES SUGGESTIONS/ COMMENTS IF ANY





Lonavala, Maharashtra, India Gate No 309, 310 & 314, Kusgaon (Bk.), Off Mumbai-Pune Expressway, Taluka Maval, Lonavala, Kusgaon, Lonavala, Maharashtra 410401, India Lat 18.731915° Long 73.430714° 13/01/23 12:40 p.m. GMT +05:30



# 💽 GPS Map Camera



Lonavala, Maharashtra, India Gate No 309, 310 & 314, Kusgaon (Bk.), Off Mumbai-Pune Expressway, Taluka Maval, Lonavala, Kusgaon, Lonavala, Maharashtra 410401, India Lat 18.731904° Long 73.430723° 13/01/23 12:40 p.m. GMT +05:30



### SINHGAD TECHNICAL EDUCATION SOCIETY'S SINHGAD INSTITUTE OF HOTEL MANAGEMENT AND CATERING TECHNOLOGY

KUSGAON (Bk), LONAVALA



Note: All Batches of 2019 and prior are invited for the meet

## **REPORT OF EVENT**

On the behalf of Sinhgad Technical Education Society, Sinhgad Institute of Hotel Management and Catering Technology, organized Alumni meet at institute on 5<sup>th</sup> October 2021 in Online mode. In all 25+ Alumni enthusiastically attended the alumni meet on 5<sup>th</sup> October 2021. The alumni meet is conducted every year to reconnect with the Alumni and celebrate their success and various achievements.

At the beginning Principal Dr Ayesha Siddiqui welcomed all the alumni and apprised them of Institute development. Various aspects like the importance of foreign language, different career opportunities into Hospitality sector, the progress of the college and placements were discussed. Suggestions