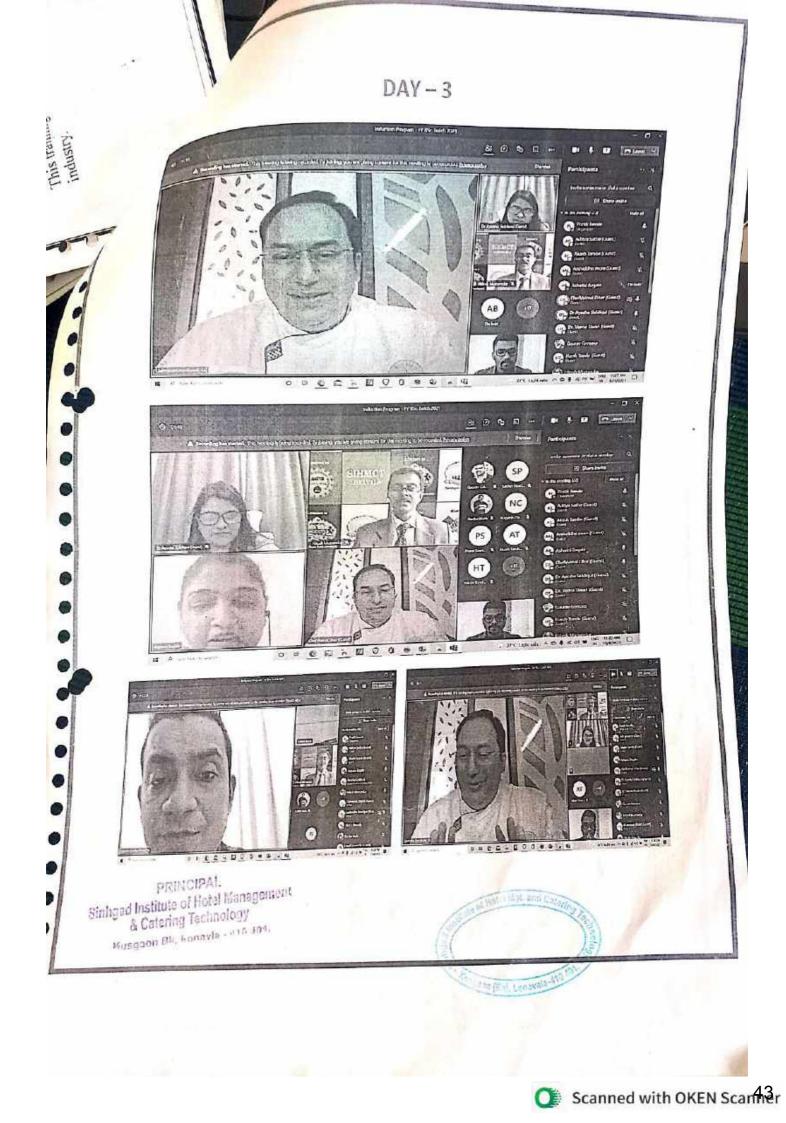

# 5.4.1 There is a registered Alumni Association that contributes significantly to the development of the institution through financial and /or other support services

The Institute has established an Alumni Association which was registered in the academic year 2020-21 (MH/10/2012 /Pune Dated 05/01/2012 Pune). In the broad sense, it is a platform to support each other for mutual benefit of Institute and alumni members. SIHMCT has a vibrant Alumni Association which runs various alumni initiatives throughout the year with an intention to provide forum to alumni for contributing to the institute by sharing their experiences