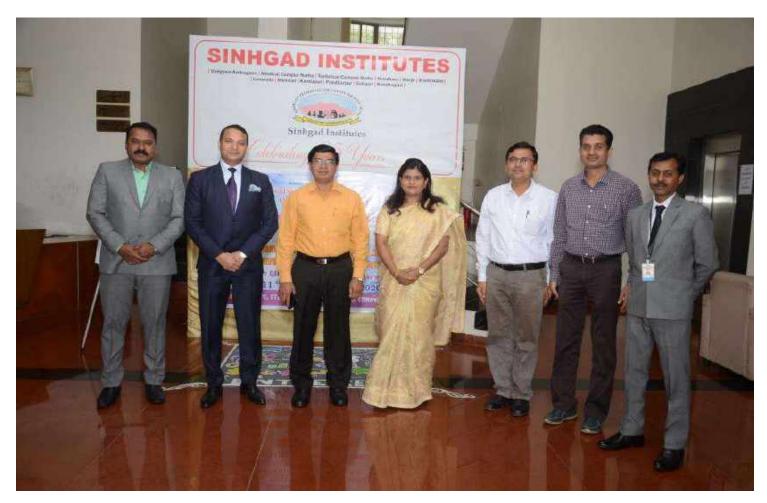

The seminar received tremendous response from enthusiastic participants and registration with breakfast took place at the coffee shop. The day began with inaugural function by lighting the lamp and Saraswati Pujan. The programme coordinator **Prof. Saudagar Godase** has given introductory speech & Principal **Dr. Ayesha Siddiqui** welcomed all dignitaries and participants with a formal welcome speech. The audience was addressed by the chief Guest **Mr.Mudit Matur**, General Manager, Hotel Ramada Plaza, Pune. He encouraged the students to take up entrepreneurial startup projects in hospitality industry and also motivated to participants. The session was also attended by Guest of Honor - Campus Director, **Dr. Manik Gaikwad**. The first Session started at 11.00am on business Ethics of an Entrepreneur. by Resource Person **Mr. Darshan Sethiya**, Consultant of Various Hotels, Pune. He was felicitated and welcomed by Principal. He delivered inspiring speech and highlighted the ethics of the entrepreneurs and shared their success business story.