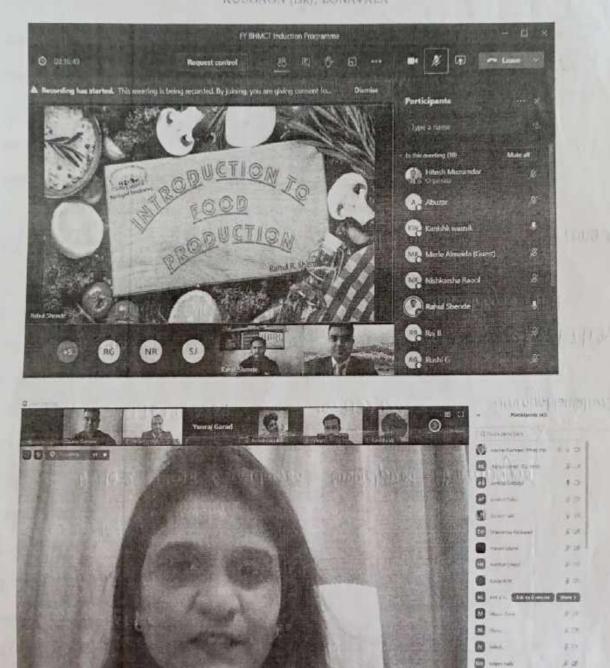

Prof. Rahul Shende Prof. Hitesh Muzumdar Prof. Poonam Shaikh Prof. Shounak Nazar ukh Prof. Ashwini Bagalo

Sinhgad Institute of Hotel Management & Catering Technology, Gat No. 309/310 Kusgaon (Bk), Off. Mumbal -Pune Express Way, Lonavala, Dist. Pune-410-401. Tel. No. 02114-673314, Fax No. 02114-270360 Website : http://www.sinfigad.edu Email : principal sihmcl@sinhgad.edu