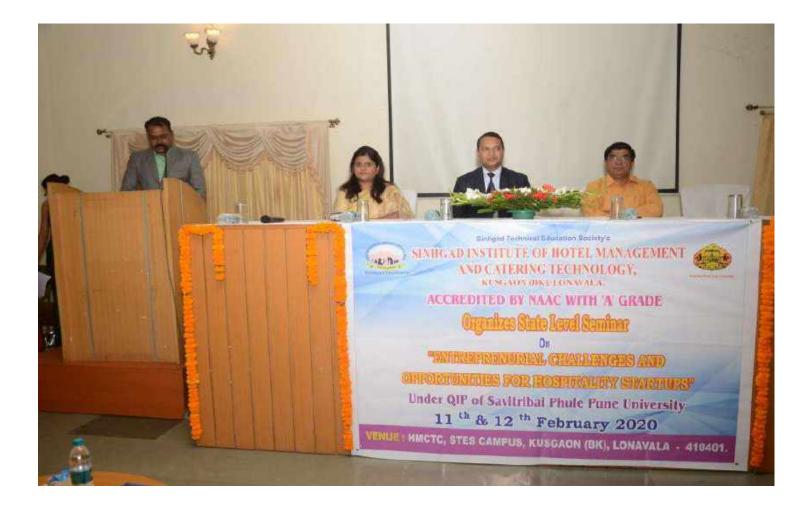

### SINHGAD TECHNICAL EDUCATION SOCIETY'S SINHGAD INSTITUTE OF HOTEL MANAGEMENT & CATERING TECHNOLOGY, LONAVALA ACCREDITED BY NAAC WITH 'A' GRADE

Organizes State Level Seminar on

### "ENTREPRENEURIAL CHALLENGES AND OPPORTUNITIES FOR HOSPITALITY STARTUPS"

11th & 12th February 2020

### Under Quality Improvement Programme of Savitribai Phule Pune University.

The institute has successfully organized two day state level seminar on "entrepreneurial challenges & opportunity for hospitality startups" under Quality Improvement Program of Savitribai Phule Pune University on 11<sup>th</sup> &12<sup>th</sup> February 2020.The Seminar was attended by Academicians, Students, Corporate, Hotel Professionals entrepreneurs. Expert resource person from hospitality industry were invited for presentations on selected topics of mutual interests. This has provided a platform to simplify the learning process in hotel management and revelation to the latest business practices and technique.